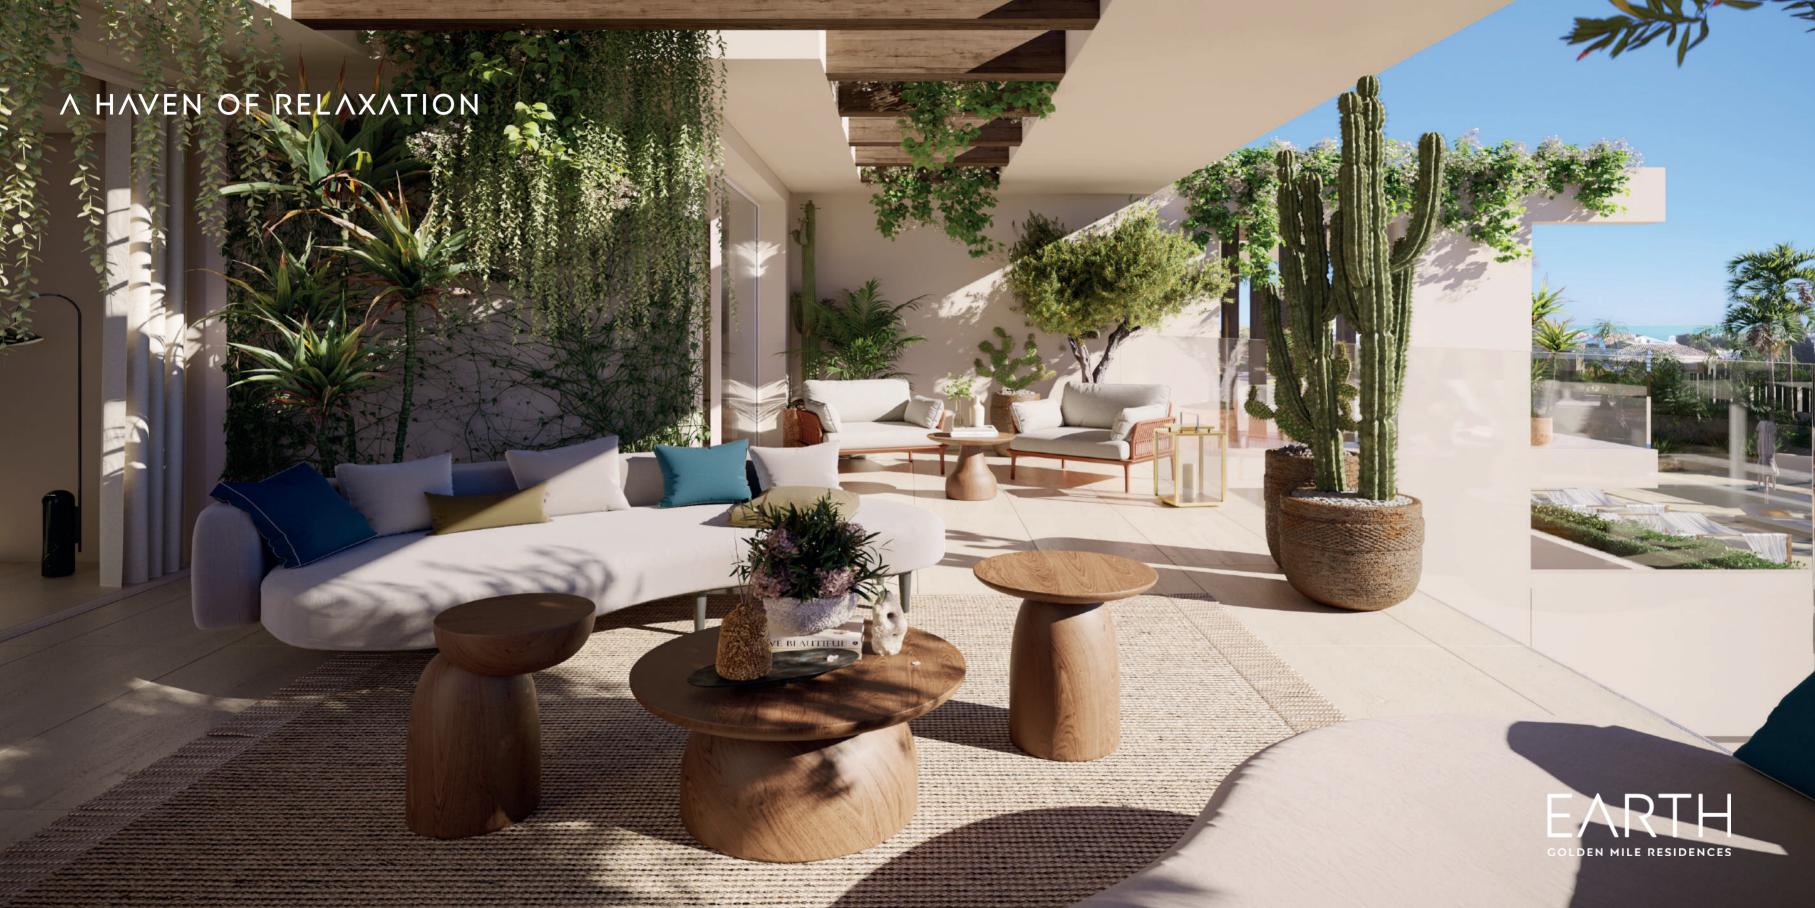

living spaces, with an abundance of natural light flooding the living areas. The terraces, are partly covered by a pergola, where you can savour the mesmerising views. The duplex penthouses feature a large rooftop solarium with a covered dining area, a relaxing chill-out space, and your very own private pool — an oasis of luxury and tranquillity.

### LUSH PRIVATE GARDENS

SUPERB GARDEN APARTMENTS

The exquisite 3-4 bedroom garden apartments are remarkable residences that encapsulate the perfect fusion of luxury living and natural tranquillity within the esteemed gated community of Earth. These exceptional properties offer spacious open-plan living and dining areas, which serve as the heart of the homes. Immerse yourself in the luxury of a private garden, exclusively reserved for your enjoyment. The covered terraces provide a delightful space to unwind and take in the breathtaking surroundings.

The apartments are bathed in natural light, creating a warm and inviting ambience throughout. Discover the comfort and privacy of the bedrooms with en-suite bathrooms, ensuring a serene retreat for all residents. The master bedroom, with its direct access to the beautifully manicured garden, becomes a personal sanctuary, blurring the boundaries between indoor and outdoor living. Enjoy the convenience of direct access to the communal areas, where you can indulge in the array of amenities EARTH has to offer.