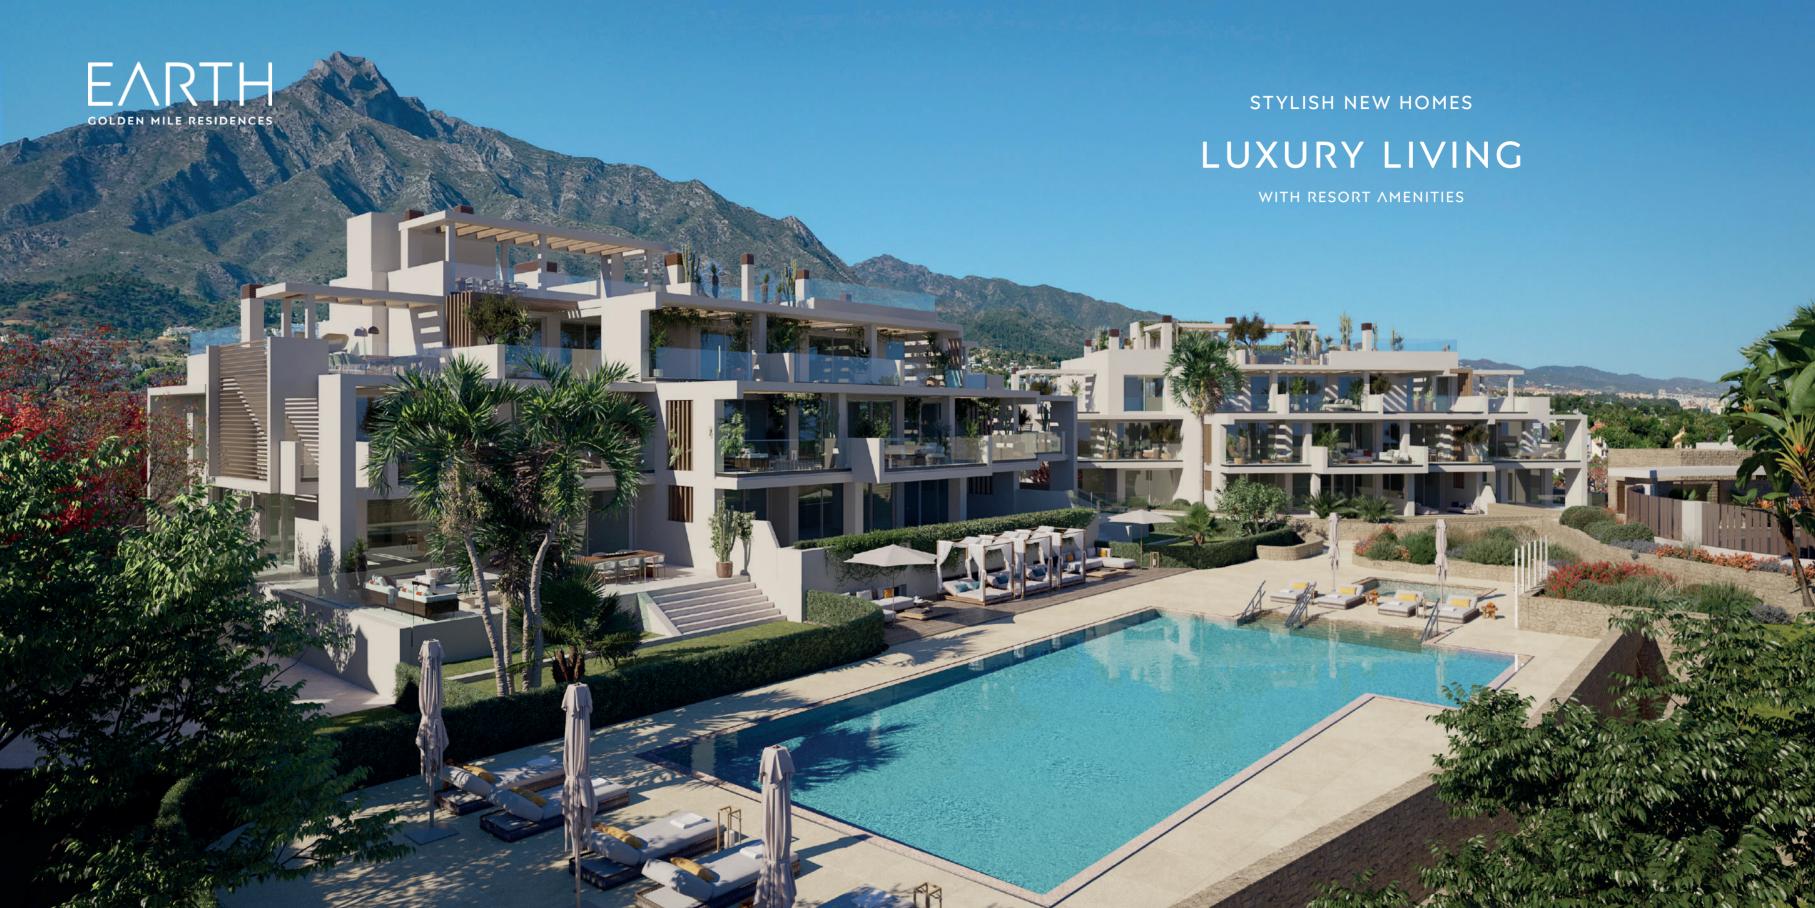

# ECO-LUXURY LIVING IN THE BEST LOCATION

GOLDEN MILE · MARBELLA

EARTH GOLDEN MILE RESIDENCES

Welcome to a new era of opulent living in Marbella's best location, The Golden Mile, where exclusivity, sustainability, and unrivalled luxury meet. EARTH is an extraordinary new development that sets the standard for refined living in an enviable location that merges natural beauty with world-class amenities.

### IN THE BEST LOCATION

MARBELLA'S GOLDEN MILE

Situated just 1.4 km away from the iconic Puente Romano Beach Resort & Spa and walking distance from the beaches of the prestigious Golden Mile, EARTH is an exclusive sustainable boutique development featuring 28 luxurious apartments and penthouses with private pools, spacious terraces and private gardens within a secure gated community. It's designed to provide the quintessential resort experience, replete with high-end amenities such as Spa with indoor heated pool, sauna

& Hammam, gym and yoga retreat as well as 2 outdoor pools with sundeck and beautiful communal gardens. Each apartment also includes a large basement and 2 underground parking spaces with a charger for electric cars. The guiding principles of EARTH are environmental conservation and sustainable construction, characterized by its extremely low energy consumption, minimal environmental impact, and a keen focus on the health and well-being of its occupants.

24H SECURITY · 2 OUTDOOR POOLS · GYM · YOGA RETREAT
HEATED INDOOR POOL · SAUNA & HAMMAM · MULTIPURPOSE ROOM

AN OASIS OF TRANQUILITY