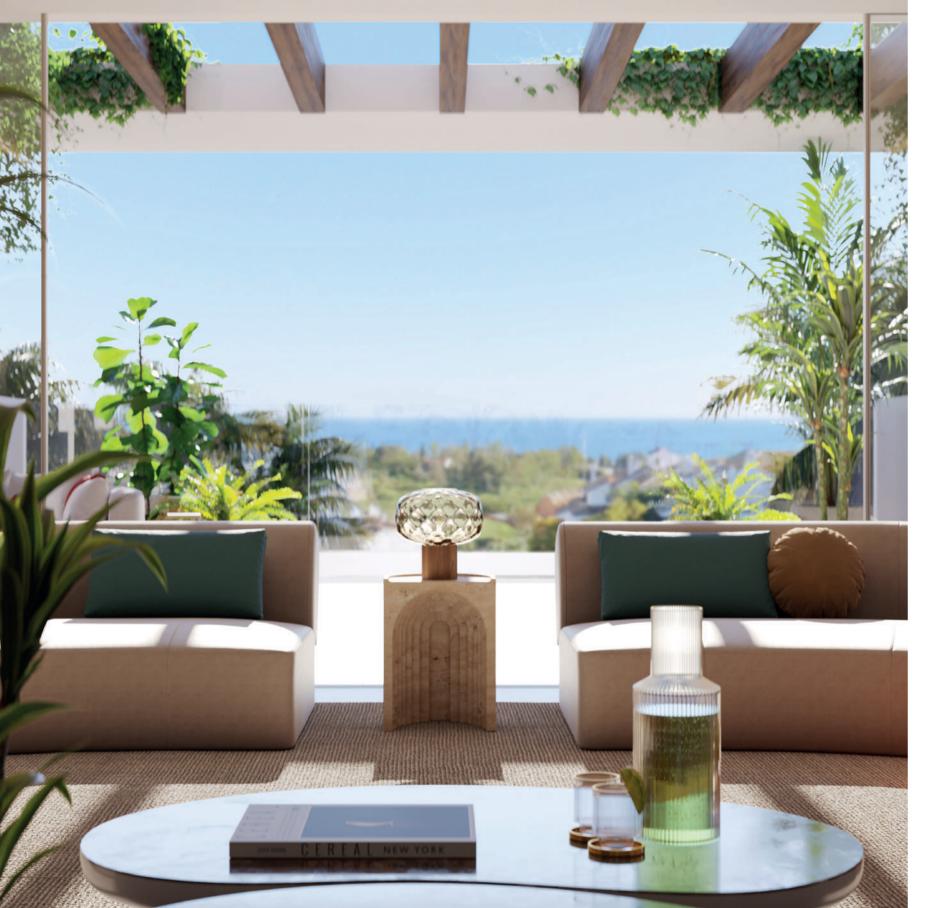

### **DUPLEX-PENTHOUSES**

WITH VIEWS TOWARDS THE MOUNTAINS & SEA

The finest architecture, excellent design with top quality features, and the highest standards of quality and detail are used to create truly sophisticated and low energy consumption homes. The thoughtfully designed layout of the 3-4 bedroom 1st floor apartments and duplex-penthouses with a built size of up to 661 m² features seamless integration of indoor and outdoor

living spaces, with an abundance of natural light flooding the living areas. The terraces, are partly covered by a pergola, where you can savour the mesmerising views. The duplex penthouses feature a large rooftop solarium with a covered dining area, a relaxing chill-out space, and your very own private pool — an oasis of luxury and tranquillity.