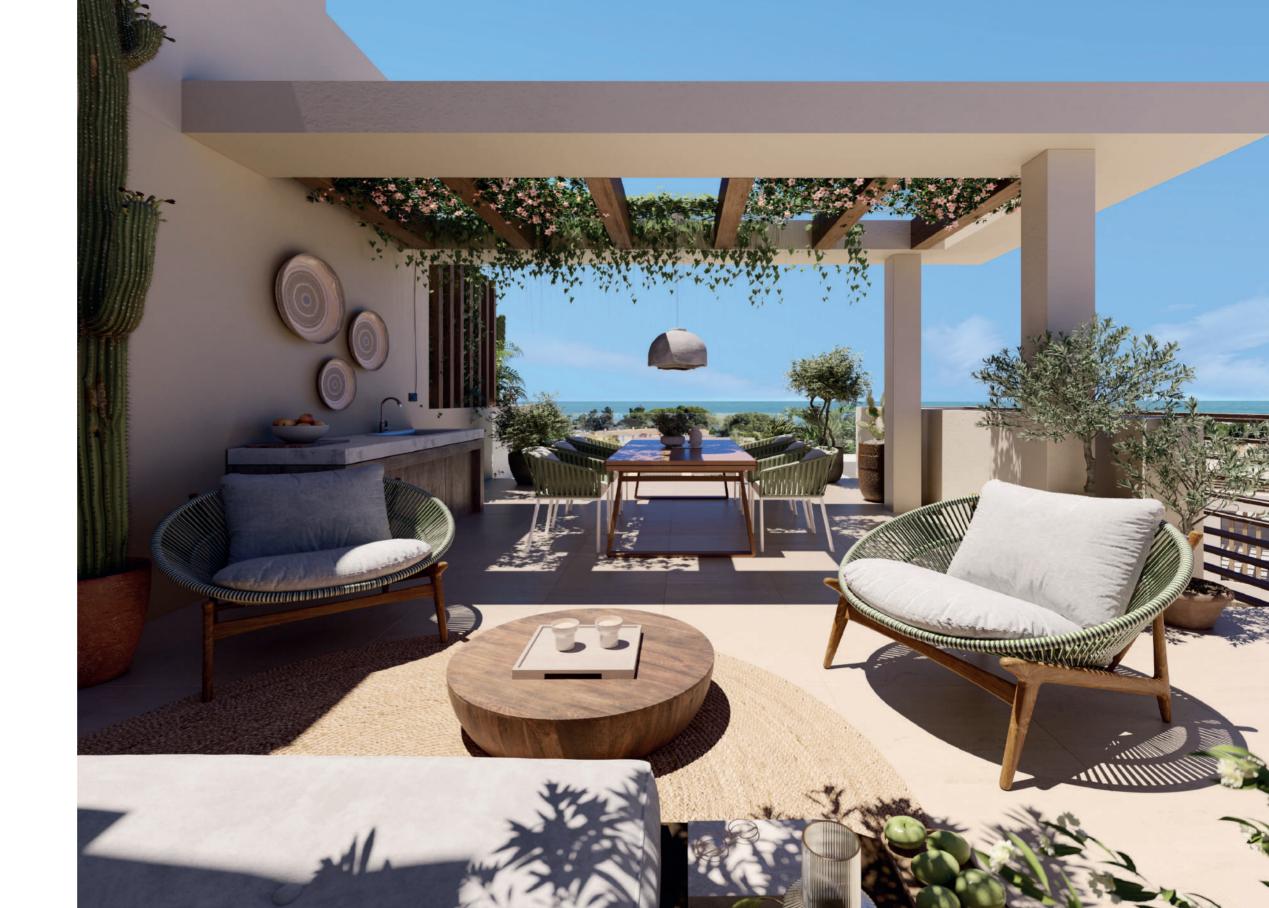

### **DUPLEX-PENTHOUSES**

WITH VIEWS TOWARDS THE MOUNTAINS & SEA

The finest architecture, excellent design with top quality features, and the highest standards of quality and detail are used to create truly sophisticated and low energy consumption homes. The thoughtfully designed layout of the 3-4 bedroom 1st floor apartments and duplex-penthouses with a built size of up to 661 m² features seamless integration of indoor and outdoor

living spaces, with an abundance of natural light flooding the living areas. The terraces, are partly covered by a pergola, where you can savour the mesmerising views. The duplex penthouses feature a large rooftop solarium with a covered dining area, a relaxing chill-out space, and your very own private pool — an oasis of luxury and tranquillity.