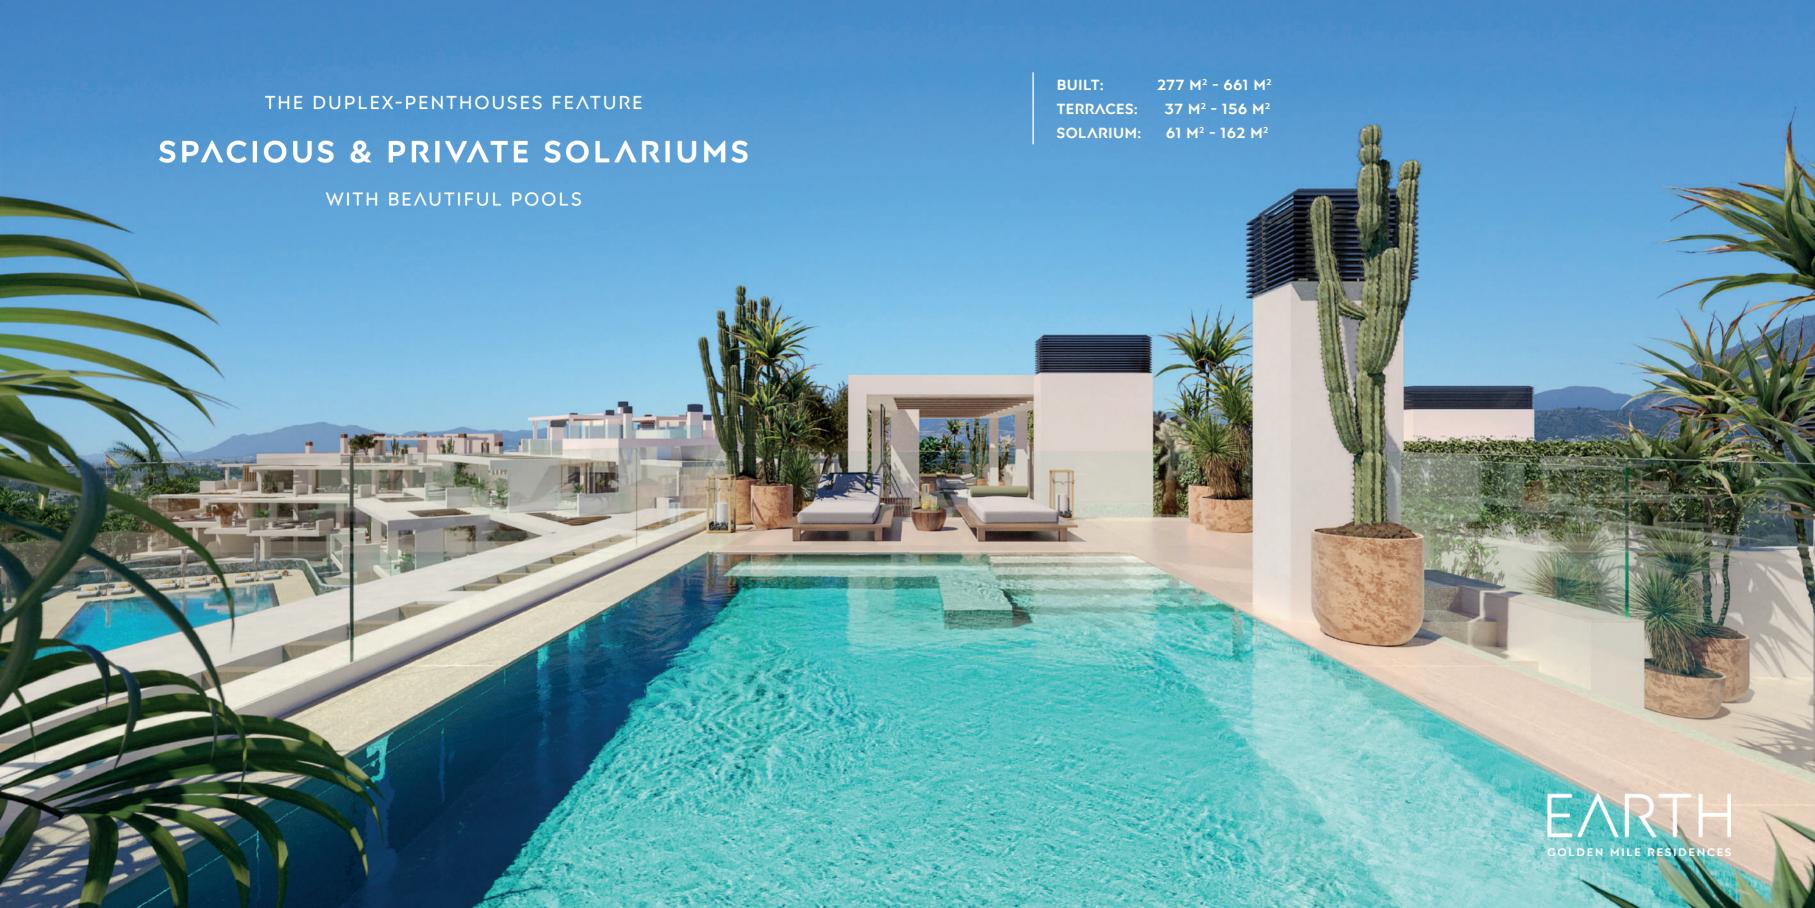

### **DUPLEX-PENTHOUSES**

WITH VIEWS TOWARDS THE MOUNTAINS & SEA

The finest architecture, excellent design with top quality features, and the highest standards of quality and detail are used to create truly sophisticated and low energy consumption homes. The thoughtfully designed layout of the 3-4 bedroom 1st floor apartments and duplex-penthouses with a built size of up to 661 m² features seamless integration of indoor and outdoor

living spaces, with an abundance of natural light flooding the living areas. The terraces, are partly covered by a pergola, where you can savour the mesmerising views. The duplex penthouses feature a large rooftop solarium with a covered dining area, a relaxing chill-out space, and your very own private pool — an oasis of luxury and tranquillity.