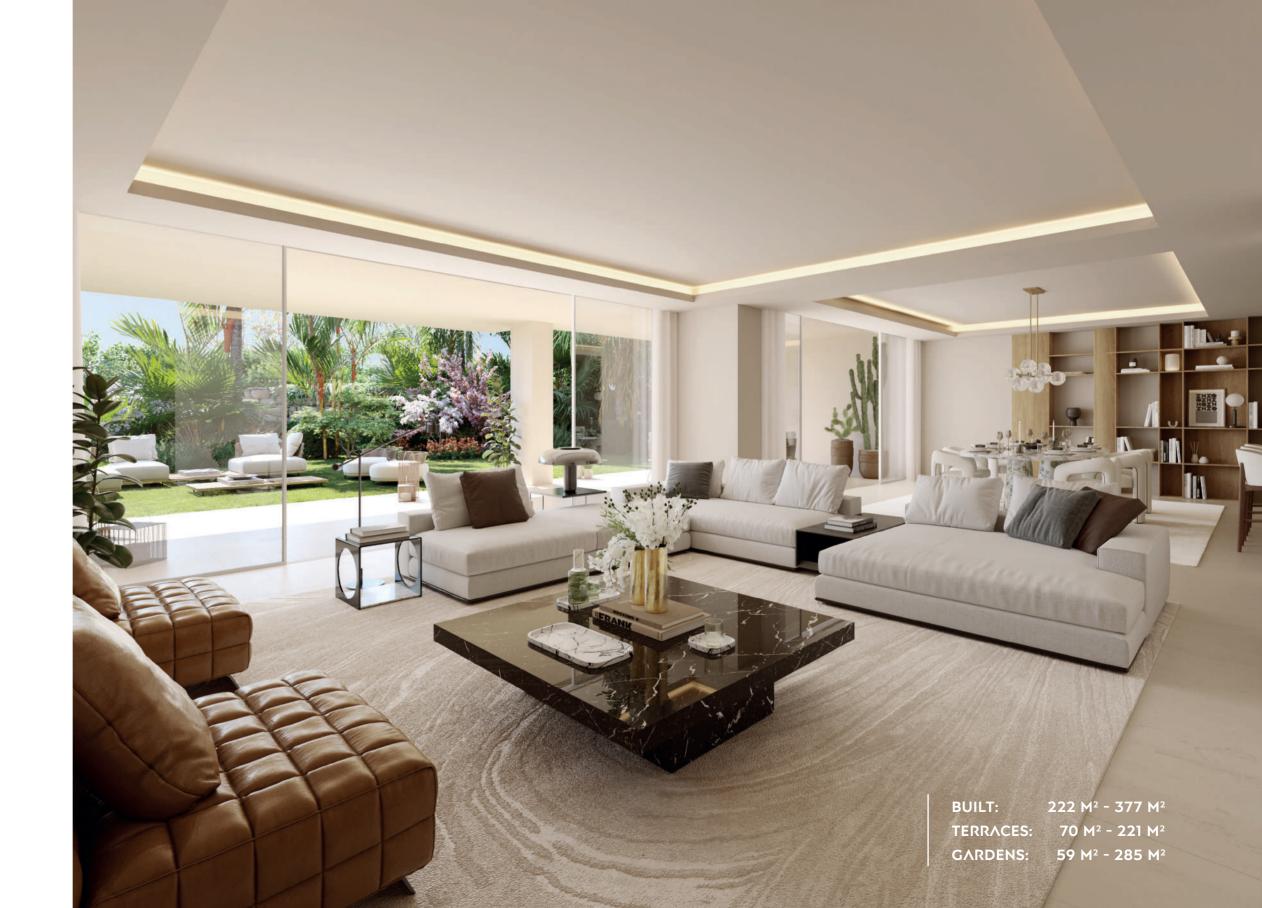

### **DUPLEX-PENTHOUSES**

WITH VIEWS TOWARDS THE MOUNTAINS & SEA

The finest architecture, excellent design with top quality features, and the highest standards of quality and detail are used to create truly sophisticated and low energy consumption homes. The thoughtfully designed layout of the 3-4 bedroom 1st floor apartments and duplex-penthouses with a built size of up to 661 m² features seamless integration of indoor and outdoor

living spaces, with an abundance of natural light flooding the living areas. The terraces, are partly covered by a pergola, where you can savour the mesmerising views. The duplex penthouses feature a large rooftop solarium with a covered dining area, a relaxing chill-out space, and your very own private pool — an oasis of luxury and tranquillity.