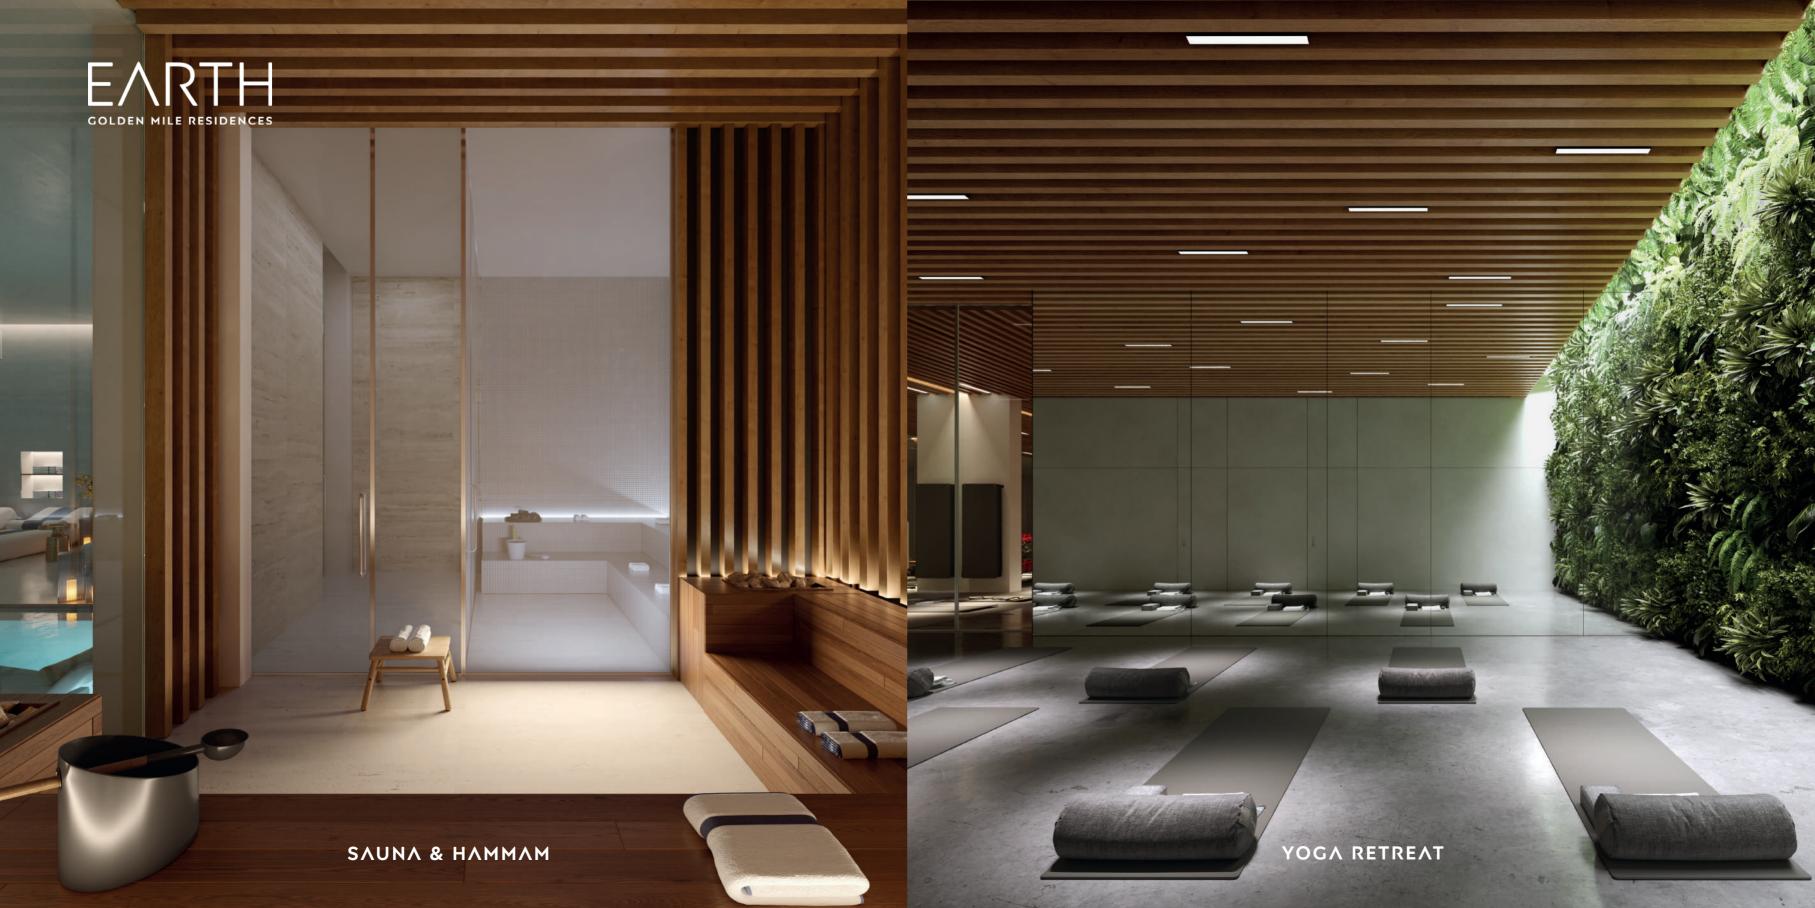

### IN THE BEST LOCATION

MARBELLA'S GOLDEN MILE

Situated just 1.4 km away from the iconic Puente Romano Beach Resort & Spa and walking distance from the beaches of the prestigious Golden Mile, EARTH is an exclusive sustainable boutique development featuring 28 luxurious apartments and penthouses with private pools, spacious terraces and private gardens within a secure gated community. It's designed to provide the quintessential resort experience, replete with high-end amenities such as Spa with indoor heated pool, sauna

& Hammam, gym and yoga retreat as well as 2 outdoor pools with sundeck and beautiful communal gardens. Each apartment also includes a large basement and 2 underground parking spaces with a charger for electric cars. The guiding principles of EARTH are environmental conservation and sustainable construction, characterized by its extremely low energy consumption, minimal environmental impact, and a keen focus on the health and well-being of its occupants.

# THE SPA & WELL-BEING

HEALTH IS THE NEW WEALTH

HEATED INDOOR POOL

. . .

STATE-OF-THE-ART GYM

Grupo Promotor