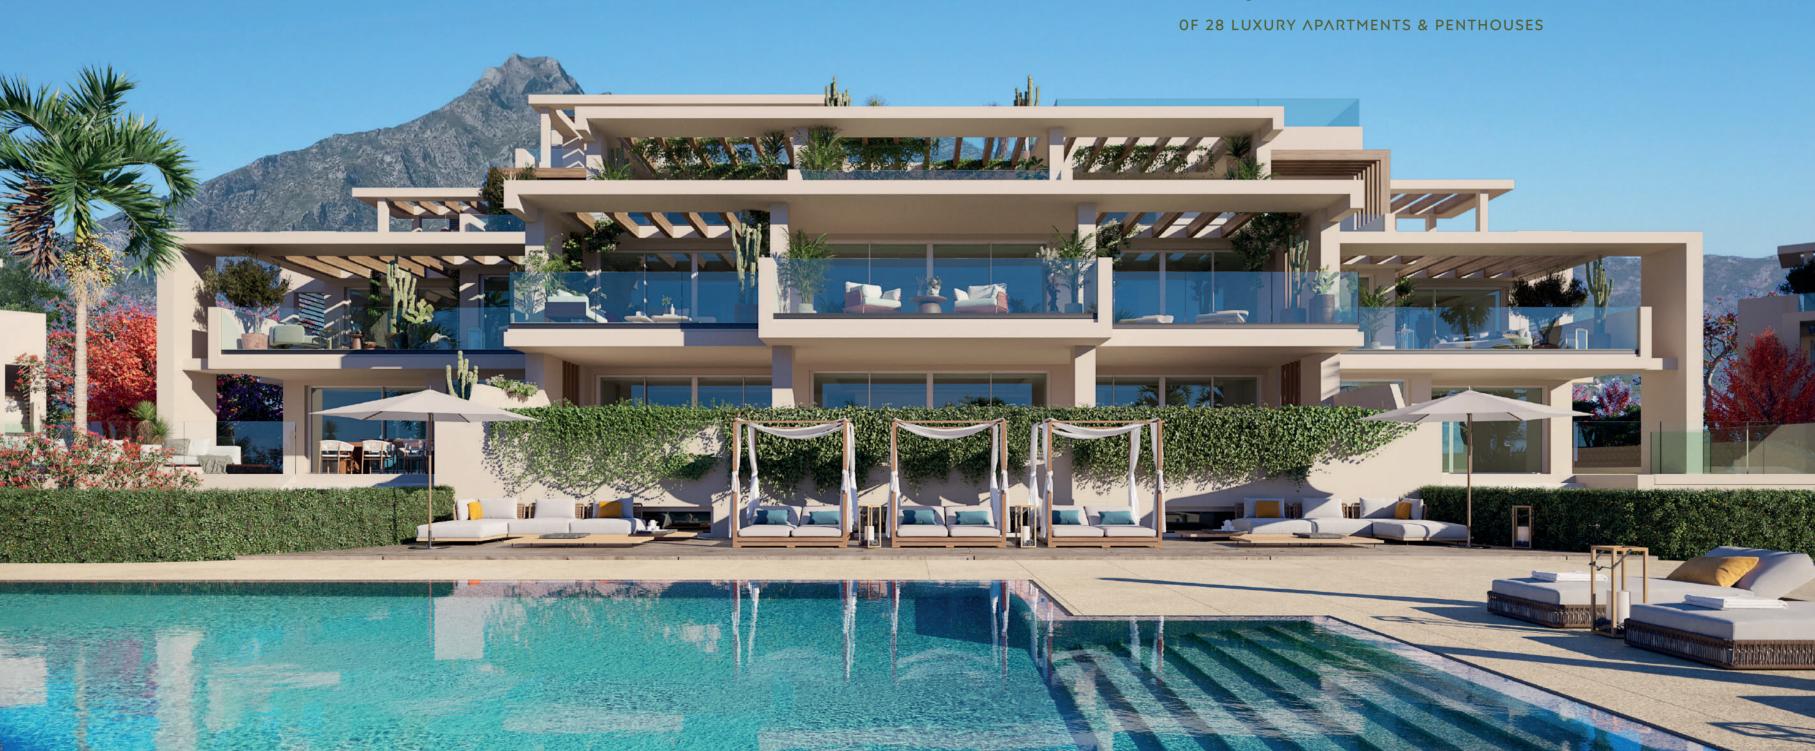

### IN THE BEST LOCATION

MARBELLA'S GOLDEN MILE

Situated just 1.4 km away from the iconic Puente Romano Beach Resort & Spa and walking distance from the beaches of the prestigious Golden Mile, EARTH is an exclusive sustainable boutique development featuring 28 luxurious apartments and penthouses with private pools, spacious terraces and private gardens within a secure gated community. It's designed to provide the quintessential resort experience, replete with high-end amenities such as Spa with indoor heated pool, sauna

& Hammam, gym and yoga retreat as well as 2 outdoor pools with sundeck and beautiful communal gardens. Each apartment also includes a large basement and 2 underground parking spaces with a charger for electric cars. The guiding principles of EARTH are environmental conservation and sustainable construction, characterized by its extremely low energy consumption, minimal environmental impact, and a keen focus on the health and well-being of its occupants.

24H SECURITY · 2 OUTDOOR POOLS · GYM · YOGA RETREAT
HEATED INDOOR POOL · SAUNA & HAMMAM · MULTIPURPOSE ROOM

AN OASIS OF TRANQUILITY