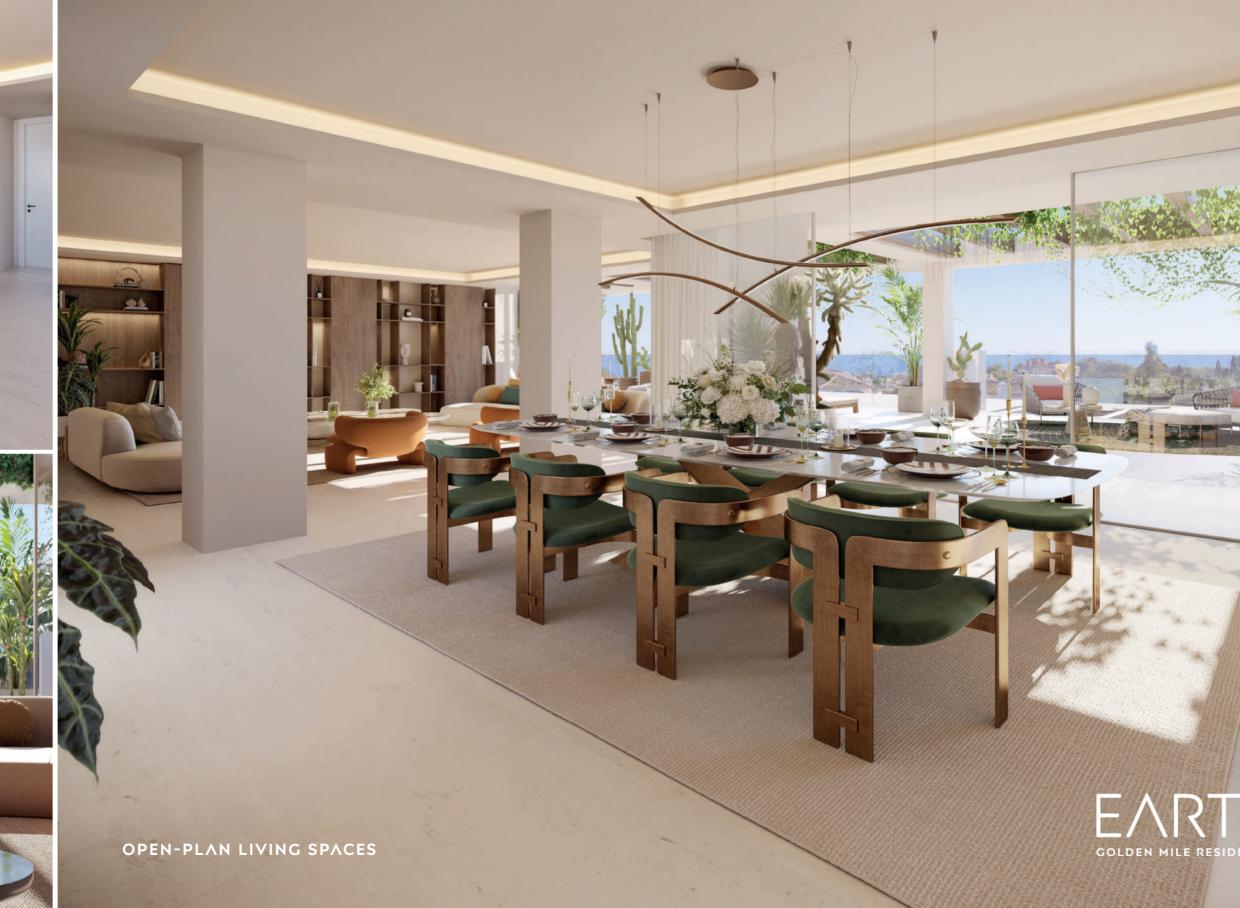

## REFINED LUXURY LIVING

WITH AMAZING VIEWS

28 LUXURY & SUSTAINABLE HOMES

GARDEN APARTMENTS · FIRST FLOOR APARTMENTS SEMI-DUPLEX-PENTHOUSES · DUPLEX-PENTHOUSES

### **DUPLEX-PENTHOUSES**

WITH VIEWS TOWARDS THE MOUNTAINS & SEA

The finest architecture, excellent design with top quality features, and the highest standards of quality and detail are used to create truly sophisticated and low energy consumption homes. The thoughtfully designed layout of the 3-4 bedroom 1st floor apartments and duplex-penthouses with a built size of up to 661 m² features seamless integration of indoor and outdoor

living spaces, with an abundance of natural light flooding the living areas. The terraces, are partly covered by a pergola, where you can savour the mesmerising views. The duplex penthouses feature a large rooftop solarium with a covered dining area, a relaxing chill-out space, and your very own private pool — an oasis of luxury and tranquillity.