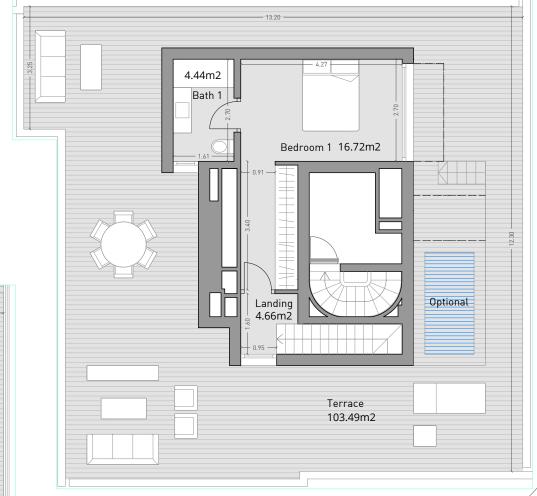

Apartment Vivienda 3.2A

Second & Penthouse floor. Block A

Planta Segunda & Ático. Bloque A

| Enclosed Built Area<br>Sup. Construida Cerrada                          | 103,00 sqm. |
|-------------------------------------------------------------------------|-------------|
| Terrace Built Area<br>Sup. Construida Terraza                           | 158,41 sqm. |
| Common Areas Built Area<br>Sup. Construida Zona Común                   | 117,35 sqm. |
| Usable Area<br>Sup. útil vivienda                                       | 82,76 sqm.  |
| Usable Area (Decreto 218/2015)<br>Sup. útil vivienda (Decreto 218/2015) | 98,42 sqm.  |