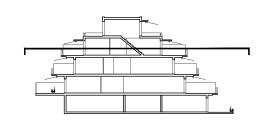

Apartment Vivienda 3.2A

Second & Penthouse floor. Block A

Planta Segunda & Ático. Bloque A

| Enclosed Built Area<br>Sup. Construida Cerrada                          | 103,00 sqm. |
|-------------------------------------------------------------------------|-------------|
| Terrace Built Area<br>Sup. Construida Terraza                           | 158,41 sqm. |
| Common Areas Built Area<br>Sup. Construida Zona Común                   | 117,35 sqm. |
| Usable Area<br>Sup. útil vivienda                                       | 82,76 sqm.  |
| Usable Area (Decreto 218/2015)<br>Sup. útil vivienda (Decreto 218/2015) | 98,42 sqm.  |

Garage and storage room Plaza de garaje y trastero

0 2 5

Second floor Planta segunda

Building / Edificio A

Penthouse floor Planta atico

DEVELOPER: QIP ARROYO ENMEDIO R5, S.L.U, Calle Periodista Pirula Arderius n 4 - 03001 Alicante B-42612861