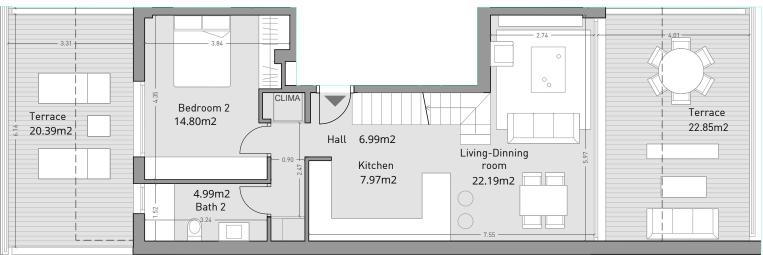

Apartment Vivienda 3.2A

Second & Penthouse floor. Block A

Planta Segunda & Ático. Bloque A

| Enclosed Built Area<br>Sup. Construida Cerrada                          | 103,00 sqm. |
|-------------------------------------------------------------------------|-------------|
| Terrace Built Area<br>Sup. Construida Terraza                           | 158,41 sqm. |
| Common Areas Built Area<br>Sup. Construida Zona Común                   | 117,35 sqm. |
| Usable Area<br>Sup. útil vivienda                                       | 82,76 sqm.  |
| Usable Area (Decreto 218/2015)<br>Sup. útil vivienda (Decreto 218/2015) | 98,42 sqm.  |