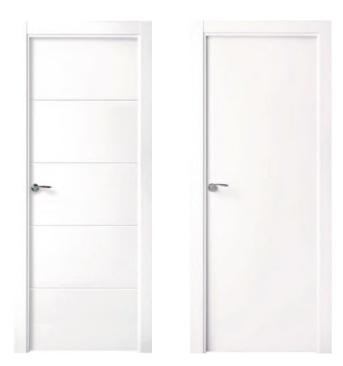

# DOORS TO CHOOSE FROM

Internal doors. 2,10m height, with hidden hinges

Door handle

Sliding door handle