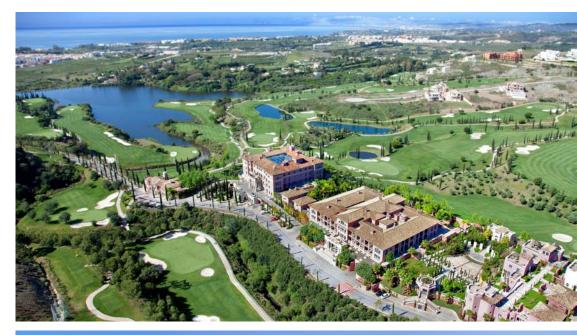

# SPECTACULAR GOLF FACILITIES

If you love golf, you are in the right place! Enjoy practicing your favourite sport in a perfect setting! La Resina Golf is considered one of the best 9-holes on the Costa del Sol; It has magnificent gardens and landscaping.

As well as La Resina Golf, there are about 40 golf courses near you. One of them is Villa Padierna Golf just 10 minutes from your home, which is also located in a natural environment where the practice of golf becomes a unique experience.