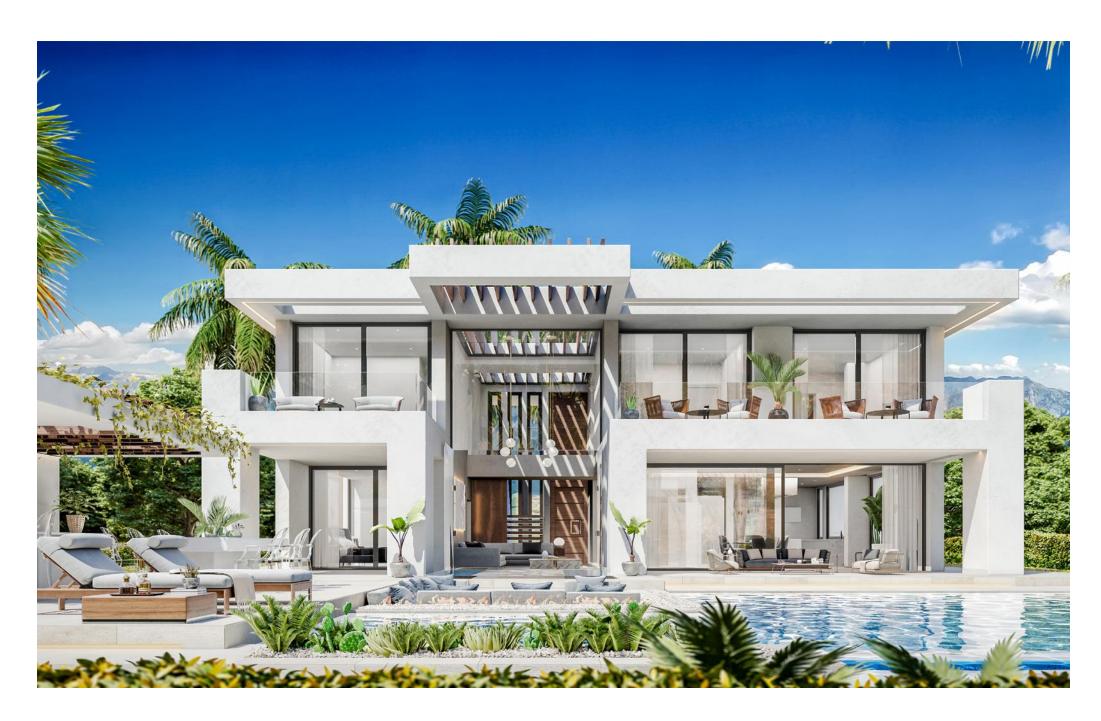

# DREAMS DO COME TRUE

New Heights is a luxury development of 8 private villas set in a secured gated golf and country club estate. These fabulous villas are placed in a prime location, on the first line of La Resina Golf Course.

Each villa has been meticulously designed with a modern and contemporary style together with a functional distribution, that brings along a pleasant and comfortable home, where you can enjoy wonderful views of the Mediterranean Sea.

# LIVING THE LUXURY

New Heights has been designed to maximise the indoor-outdoor flow where natural light will flood through every corner of your home. Set on 2 levels, this spacious villa has a double height ceiling in the living room which brings light across the house all day long. These luxury villas are going to be built using only the finest materials throughout. All the qualities we use into our houses are the highest standard.