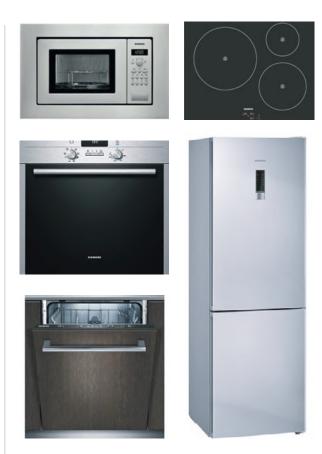

#### **KITCHEN**

- Low and high units lacquered with fingerpull.
- Silestone worktop and splashback finished with porcelanic tile.
- Siemens appliances; vitroceramic, oven, microwave, dishwasher, fridge / freezer.
- Ceiling extractor.
- Washing machine/ Dryer.
- Built-in wine cooler.

# **ELECTRIC APPLIANCES**

Ceiling extractor

Induction hob, fridge/freezer, microwave, oven and dishwasher siemens / Washing machine & dryer

Office Belgium: Hombeeksesteenweg 4a, 2800 Mechelen +32 15 25 73 10 Office The Netherlands: Oorsprongpark 12 3581 ET – Utrecht +31 307 99 71 70 Office Spain: Carretera de Monte Mayor, Marbella Club Hills, Benahavis. +32 15 25 73 10