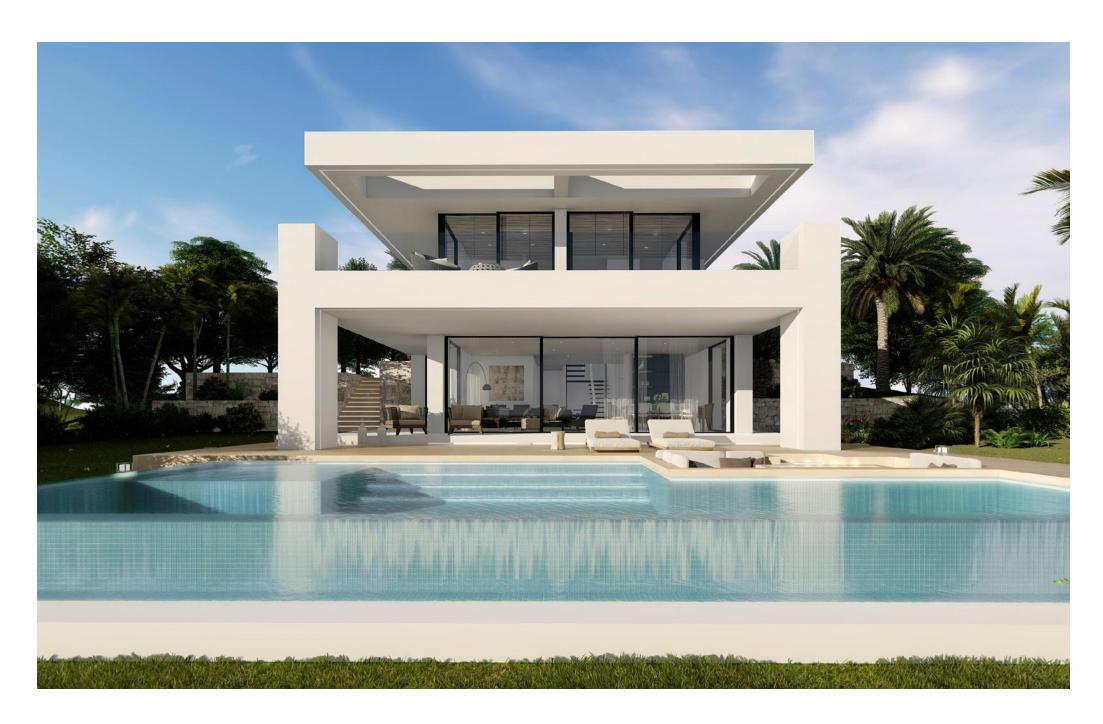

# LIVING THE LUXURY

New Heights has been designed to maximise the indoor-outdoor flow where natural light will flood through every corner of your home. Set on 2 levels, this spacious villa has a double height ceiling in the living room which brings light across the house all day long. These luxury villas are going to be built using only the finest materials throughout. All the qualities we use into our houses are the highest standard.

# **AMAZING EXPERIENCE**

Relaxation starts from the moment you arrive home. The open plan design of our villas emphasizes the relation between exterior and interior, giving rise to a unique harmonious space.

#### **SWIMMING POOL**

- Swimming pool with salt water system.
- Finished in white mosaic. Includes exterior shower.