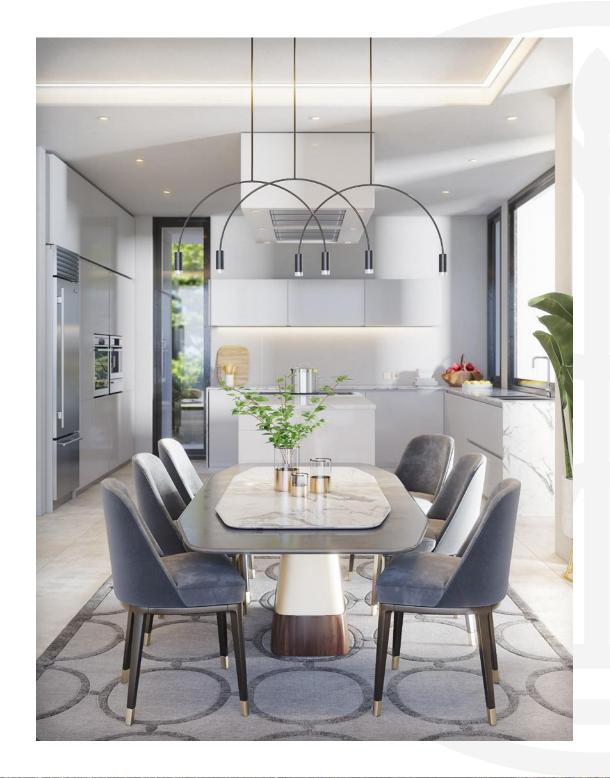

#### **KITCHEN**

- Low and high units lacquered with fingerpull.
- Silestone worktop and splashback finished with porcelanic tile.
- Siemens appliances; vitroceramic, oven, microwave, dishwasher, fridge / freezer.
- Ceiling extractor.
- Washing machine/ Dryer.
- Built-in wine cooler.