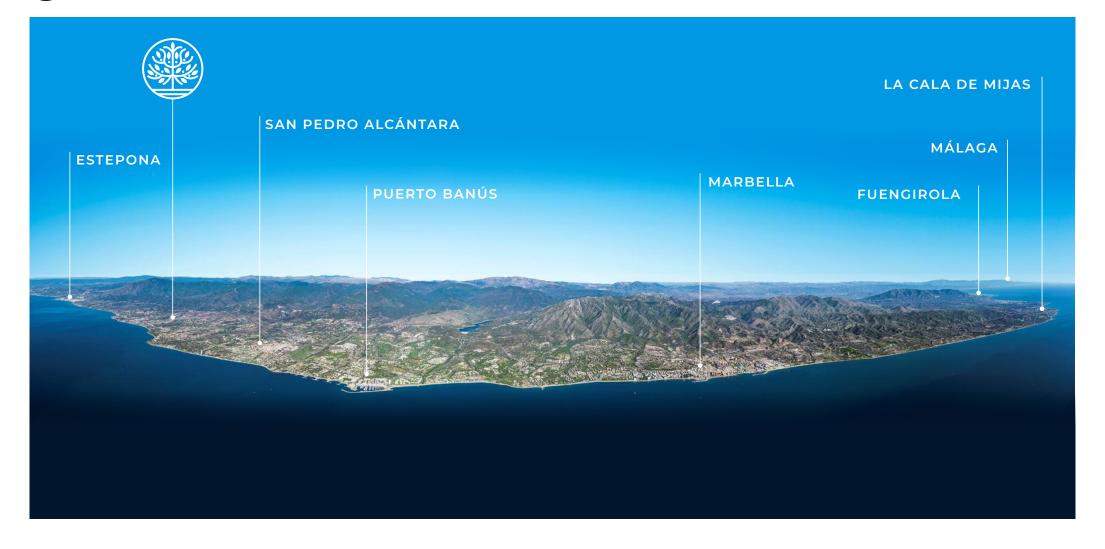

# EXCLUSIVE SURROUNDINGS

Situated in the heart of the Golden Triangle, La Resina is only a few minutes from the stunning old town of Estepona and the most exclusive zone of Marbella, with its prestigious port of Puerto Banús, where celebrated Michelins Star restaurants and famous beach clubs mingle with exclusive brand shops.

You have access to both international airports in the coast: Gibraltar (30 min) and Malaga International Airport at only 45 minutes drive.