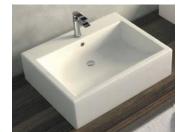

#### **KITCHEN**

- Low and high units lacquered with fingerpull.
- Silestone worktop and splashback finished with porcelanic tile.
- Siemens appliances; vitroceramic, oven, microwave, dishwasher, fridge / freezer.
- Ceiling extractor.
- Washing machine/ Dryer.
- Built-in wine cooler.

# Finger pull white matt/gloss doors Silestone Worktop