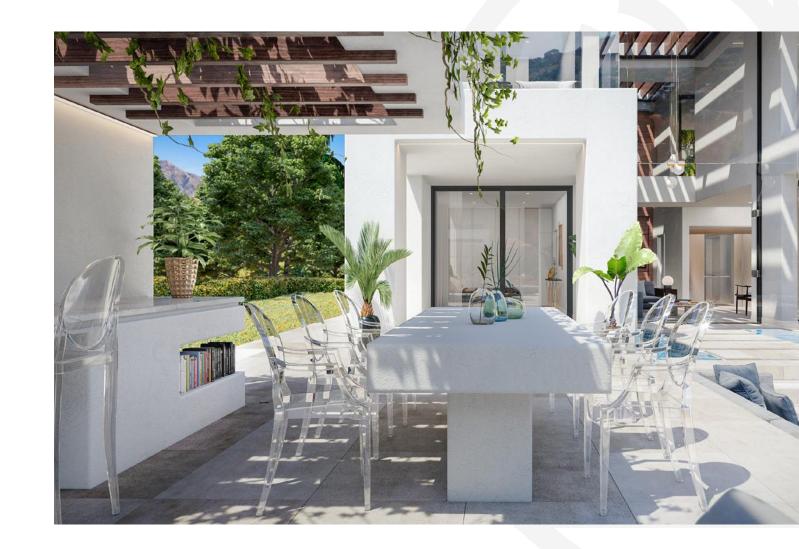

# LIVING THE LUXURY

New Heights has been designed to maximise the indoor-outdoor flow where natural light will flood through every corner of your home. Set on 2 levels, this spacious villa has a double height ceiling in the living room which brings light across the house all day long. These luxury villas are going to be built using only the finest materials throughout. All the qualities we use into our houses are the highest standard.

# **AMAZING EXPERIENCE**

Relaxation starts from the moment you arrive home. The open plan design of our villas emphasizes the relation between exterior and interior, giving rise to a unique harmonious space.