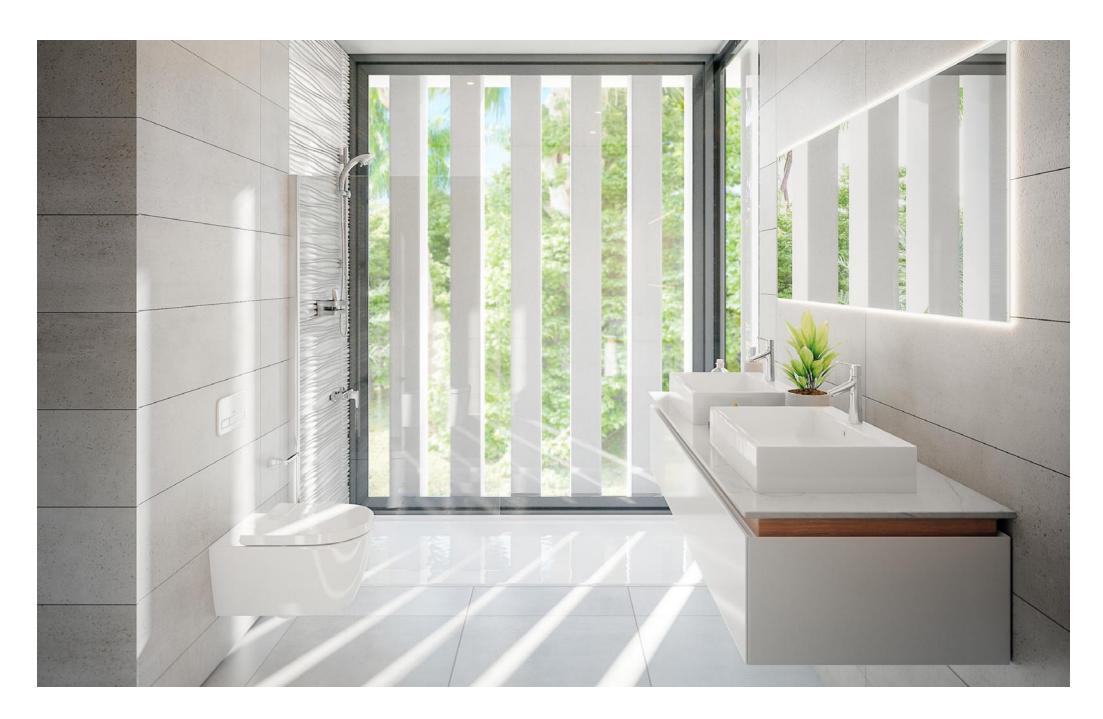

#### **BATHROOMS**

- Sanitary ware-Villeroy and Boch (or similar). Including Suspended hung toilets.
- Resine shower tray.
- Taps: Hansgrohe (or similar).