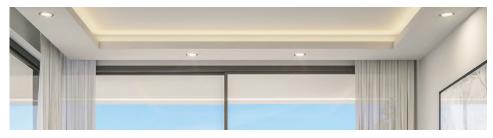

#### LIGHTING

- Downlight LED on ceilings; in bathrooms, kitchens and corridors.
- Cove lighting in the livingroom and master bedroom.

# LIGHTING

LED spot light & cove lighting

LED spot light

<sup>\*</sup> If there is no availability of the materials shown here, they will be replaced with a similar one.