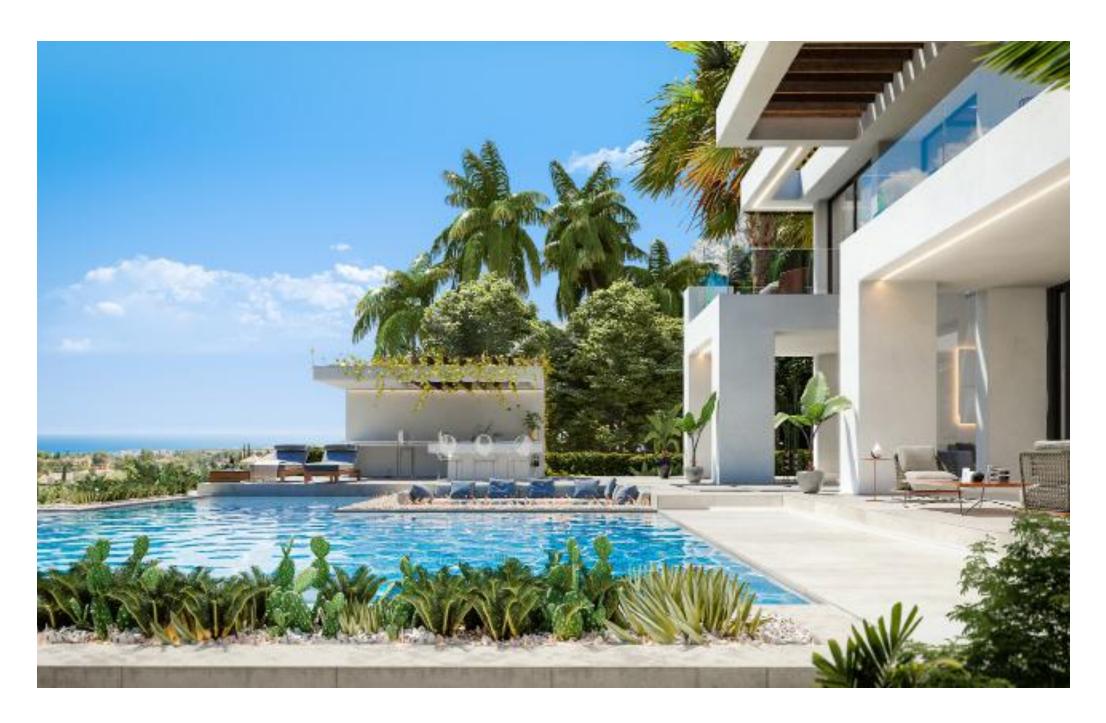

From your garden, you can enjoy the stunning sea views and the most breathtaking sunsets.

#### **SWIMMING POOL**

- Swimming pool with salt water system.
- Finished in white mosaic. Includes exterior shower.

#### **GARDEN**

• Grass seeds and automated irrigation systems.