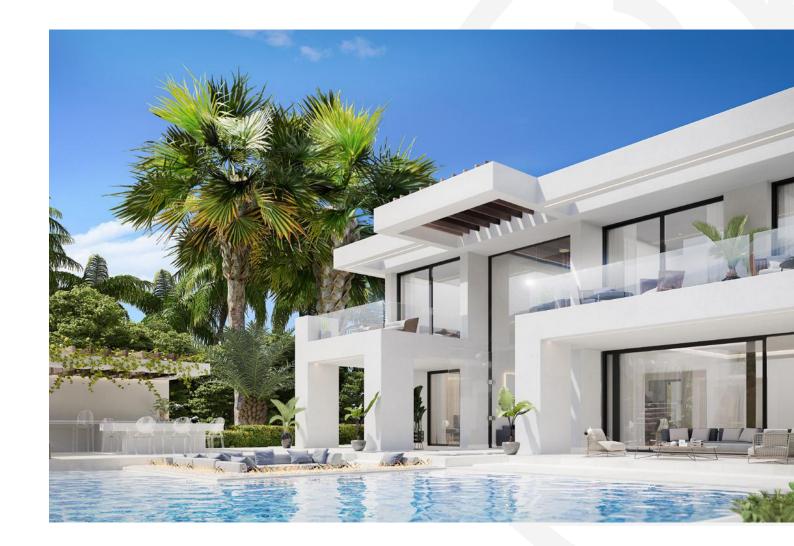

# LIVING THE LUXURY

New Heights has been designed to maximise the indoor-outdoor flow where natural light will flood through every corner of your home. Set on 2 levels, this spacious villa has a double height ceiling in the living room which brings light across the house all day long. These luxury villas are going to be built using only the finest materials throughout. All the qualities we use into our houses are the highest standard.

# **AMAZING EXPERIENCE**

Relaxation starts from the moment you arrive home. The open plan design of our villas emphasizes the relation between exterior and interior, giving rise to a unique harmonious space.