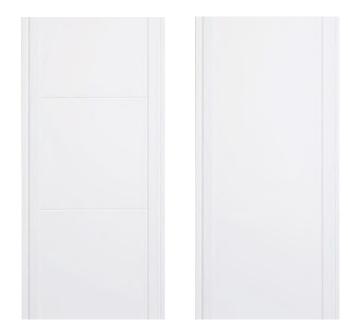

# DOORS TO CHOOSE FROM

Internal doors. 2,10m height, with hidden hinges

Door handle

Sliding door handle