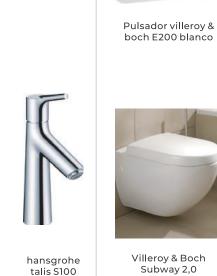

#### **BATHROOMS**

- Sanitary ware-Villeroy and Boch (or similar). Including Suspended hung toilets.
- Resine shower tray.
- Taps: Hansgrohe (or similar).

# **SANITARY WARE**

Hansgrohe

villeroy&boch memento

White resine shower tray

<sup>\*</sup> If there is no availability of the materials shown here, they will be replaced with a similar one.