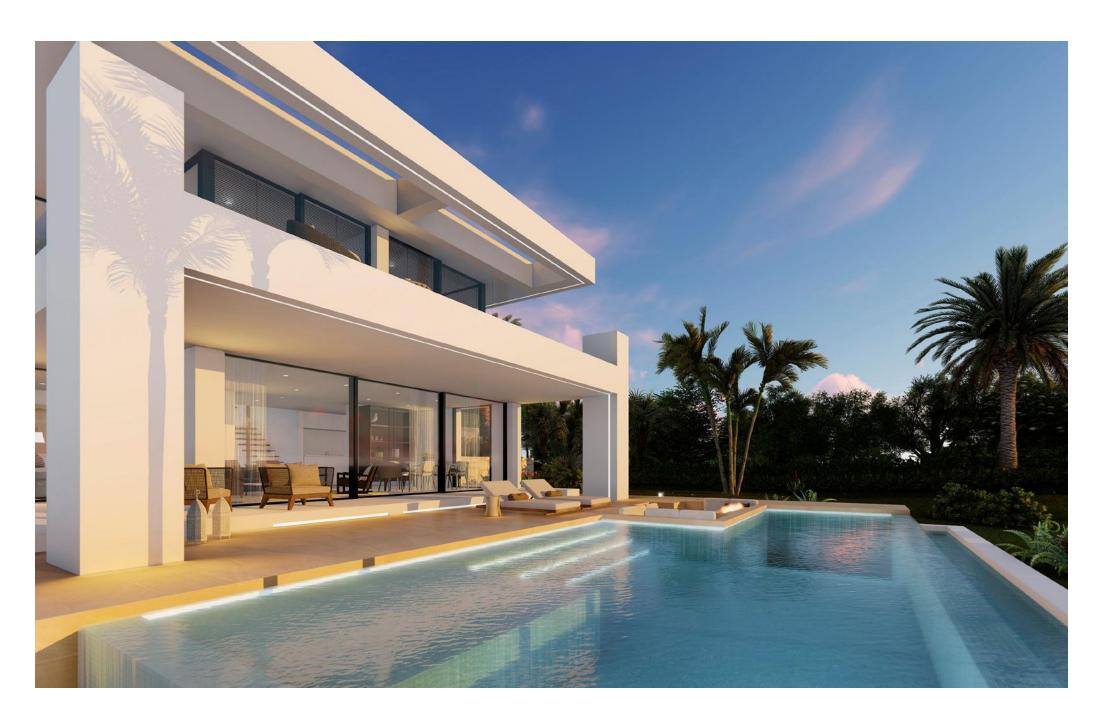

# LIVING THE LUXURY

New Heights has been designed to maximise the indoor-outdoor flow where natural light will flood through every corner of your home. Set on 2 levels, this spacious villa has a double height ceiling in the living room which brings light across the house all day long. These luxury villas are going to be built using only the finest materials throughout. All the qualities we use into our houses are the highest standard.

# **AMAZING EXPERIENCE**

Relaxation starts from the moment you arrive home. The open plan design of our villas emphasizes the relation between exterior and interior, giving rise to a unique harmonious space.

From your garden, you can enjoy the stunning sea views and the most breathtaking sunsets.