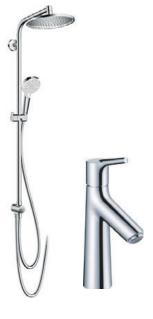

#### **BATHROOMS**

- Sanitary ware-Villeroy and Boch (or similar). Including Suspended hung toilets.
- Resine shower tray.
- Taps: Hansgrohe (or similar).

# **SANITARY WARE**

Hansgrohe

villeroy&boch memento

White resine shower tray

<sup>\*</sup> If there is no availability of the materials shown here, they will be replaced with a similar one.