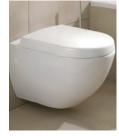

#### **BATHROOMS**

- Sanitary ware-Villeroy and Boch (or similar). Including Suspended hung toilets.
- Resine shower tray.
- Taps: Hansgrohe (or similar).

# **SANITARY WARE**

Hansgrohe

villeroy&boch memento

White resine shower tray

<sup>\*</sup> If there is no availability of the materials shown here, they will be replaced with a similar one.