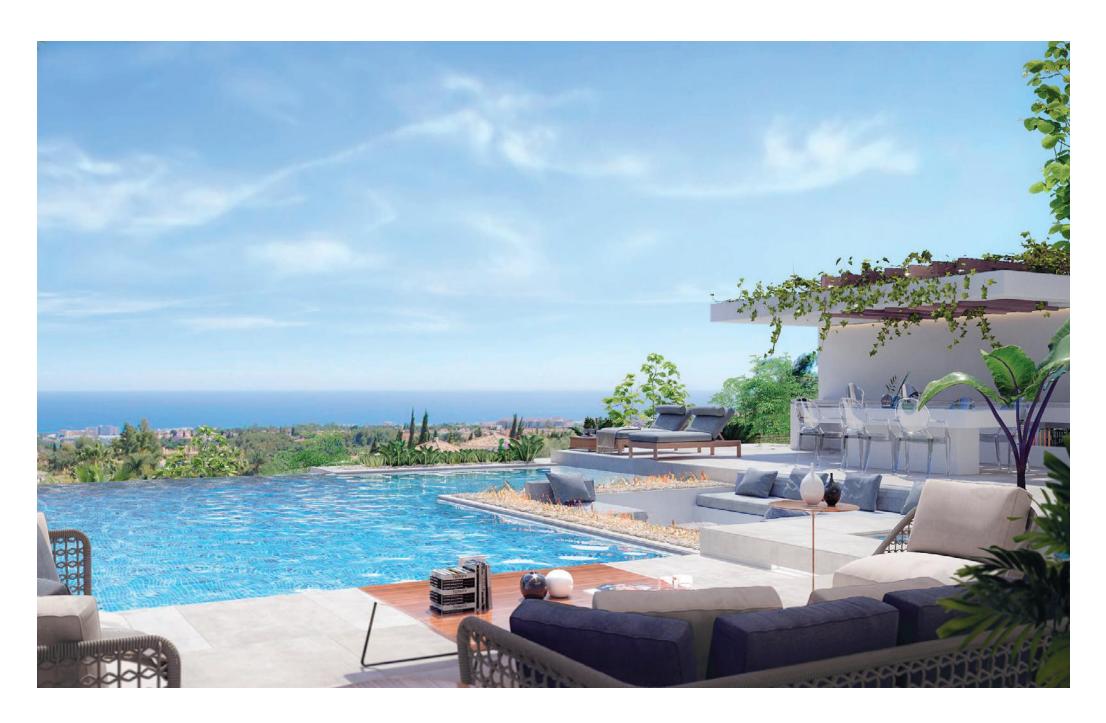

From your garden, you can enjoy the stunning sea views and the most breathtaking sunsets.

#### **SWIMMING POOL**

- Swimming pool with salt water system.
- Finished in white mosaic. Includes exterior shower.