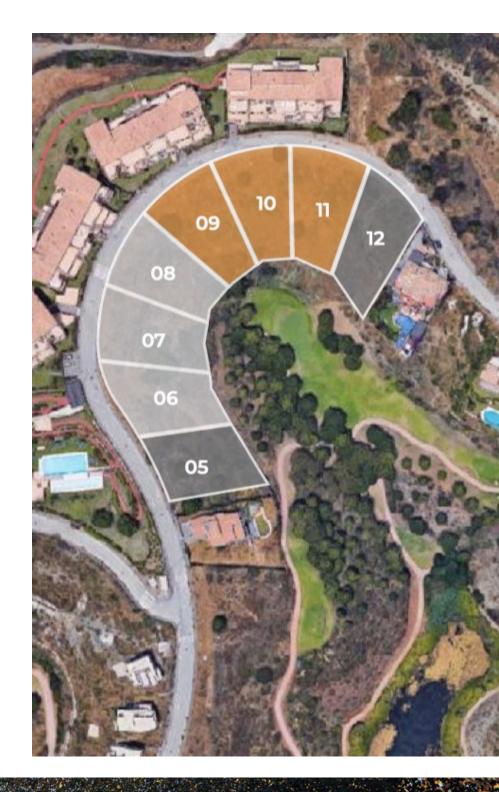

# DREAMS DO COME TRUE

New Heights is a luxury development of 8 private villas set in a secured gated golf and country club estate. These fabulous villas are placed in a prime location, on the first line of La Resina Golf Course.

# SPECTACULAR GOLF FACILITIES

If you love golf, you are in the right place! Enjoy practicing your favourite sport in a perfect setting! La Resina Golf is considered one of the best 9-holes on the Costa del Sol; It has magnificent gardens and landscaping.

As well as La Resina Golf, there are about 40 golf courses near you. One of them is Villa Padierna Golf just 10 minutes from your home, which is also located in a natural environment where the practice of golf becomes a unique experience.