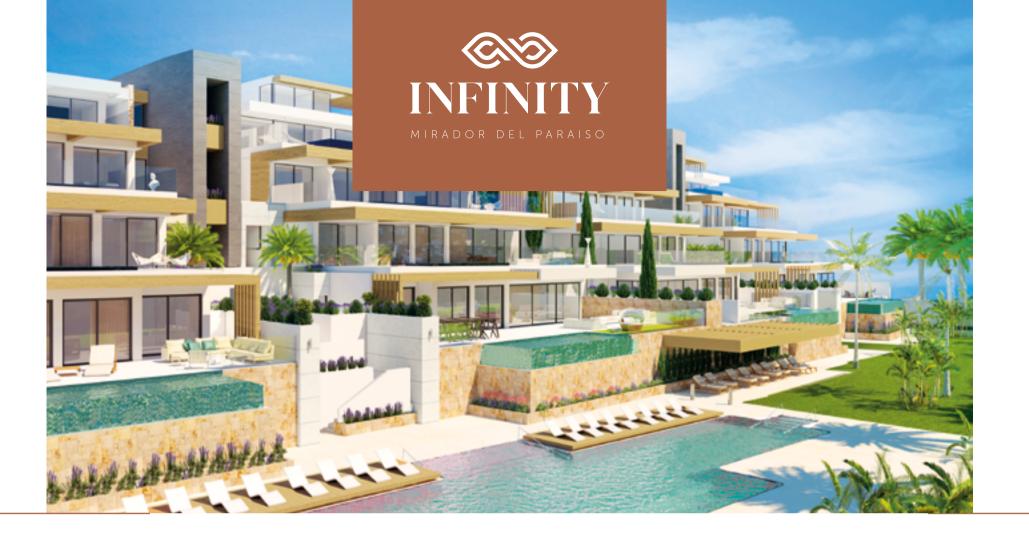

| 24 HOURS<br>SECURITY   | COMMUNAL POOL<br>(25 METERS LONG)           | PRIVATE TERRACES (85/110 METERS) | ONLY 24 APARTMENT                                                            | PENTHOUSES WITH GARDENS                      | PENTHOUSES WITH PRIVATE ACCESS        |
|------------------------|---------------------------------------------|----------------------------------|------------------------------------------------------------------------------|----------------------------------------------|---------------------------------------|
| PRIVATE POOL ALL HOMES | HOME AUTOMATION,<br>KEEP IN TOUCH<br>SYSTEM | 2/4 PARKINGS<br>PER HOME         | A / C AND<br>UNDERFLOOR<br>HEATING SYSTEM<br>(SUSTAINABLE<br>AND ECOLOGICAL) | 5.000 SQUARE<br>METERS OF PRIVATE<br>RUNNING | ELECTRIC CHARGER<br>CARS EACH<br>HOME |
| SIEMENS APPLIANCES     | WOODEN KITCHENS                             | GYM                              |                                                                              |                                              |                                       |
|                        |                                             |                                  | LARGE STORAGE ROOMS                                                          | HANSGROHE AND<br>VILLEROY BOSCH              | AEROTHERMAL<br>SYSTEM                 |