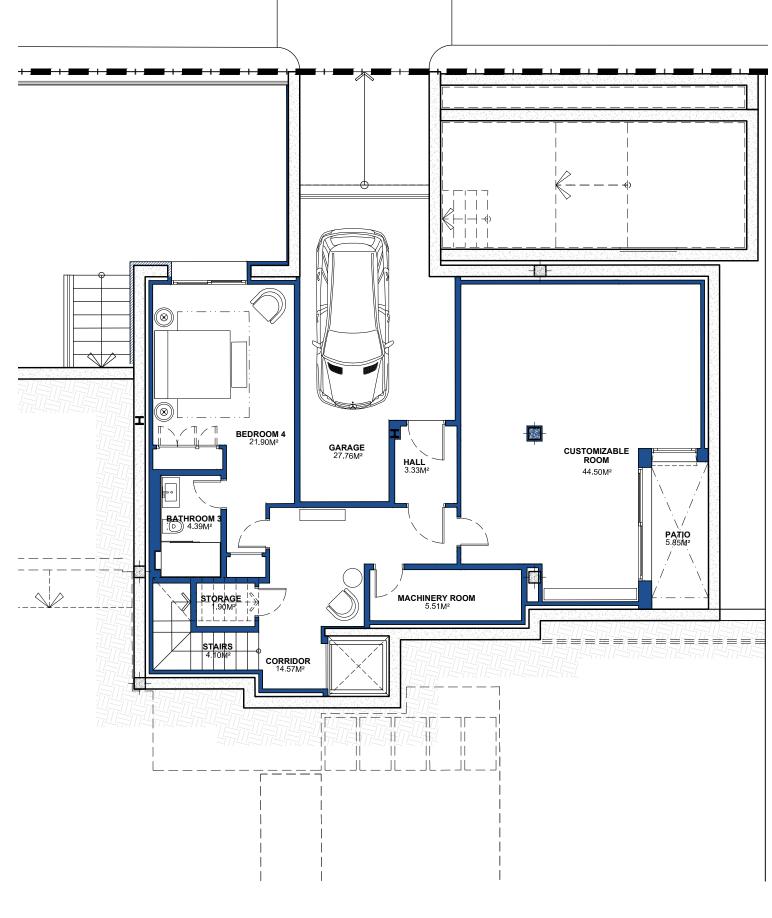

## VILLA 08 Basement

#### **BUILT AREA**

171,35 M<sup>2</sup>

| APPROXIMATE USEFUL AREAS | M <sup>2</sup> |
|--------------------------|----------------|
| Bedroom 4                | 21,90          |
| Customizable Room        | 44,50          |
| Bathroom 3               | 4,39           |
| Garage                   | 27,76          |
| Other Areas              | 29,41          |
| Total                    | 127,96         |