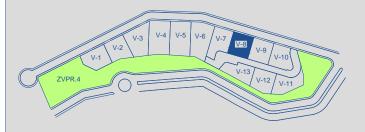

# VILLA 08

**Site Plan** 

### **APPROXIMATE AREAS**

 $M^2$ 

 $\bigcirc$ 

| Basement built area     | 171,35 |
|-------------------------|--------|
| Ground floor built area | 195,96 |
| First floor built area  | 146,33 |
| Solarium built area     | 92,45  |
| Parking area            | 52,30  |
| Pool area               | 34,38  |
| Total                   | 692,77 |

| Plot 08 area         | 500,49   |
|----------------------|----------|
| Community green area | 5.388,69 |
| Total useful area    | 296,50   |