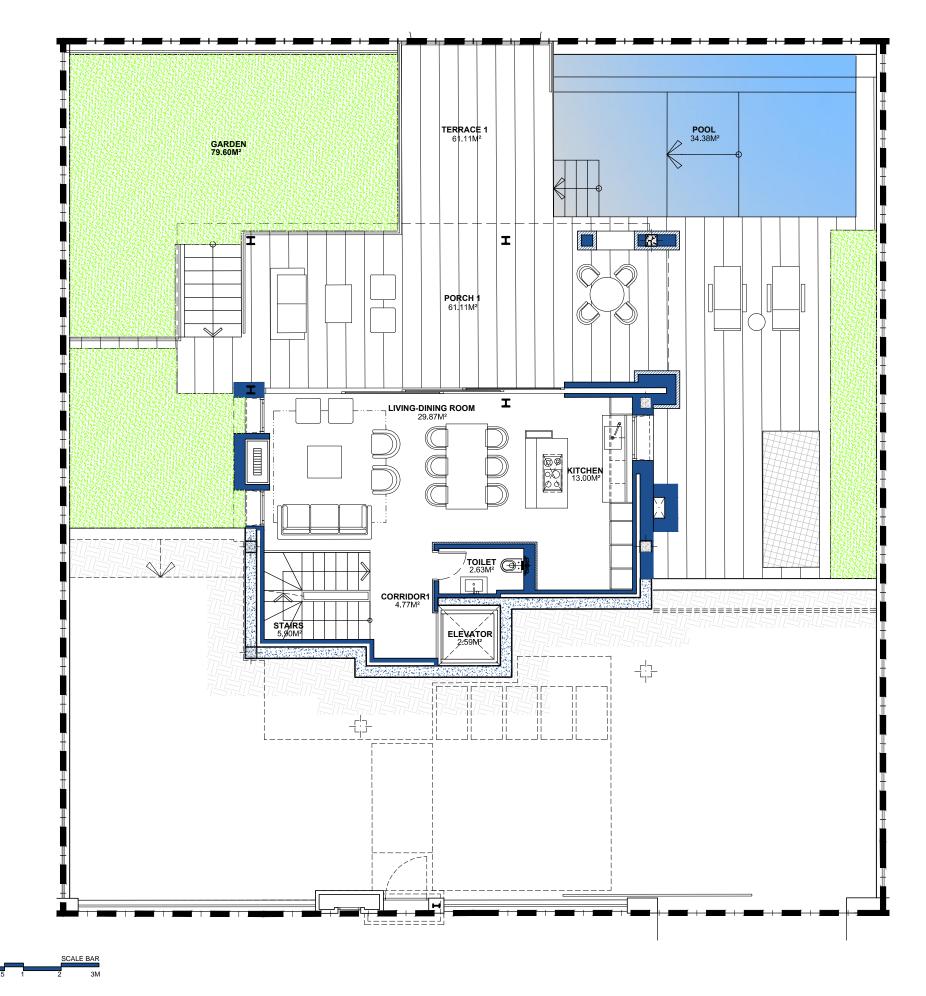

# **VILLA 08 Ground Floor**

#### **BUILT AREA**

195,96 M<sup>2</sup>

| APPROXIMATE USEFUL AREAS | M <sup>2</sup> |
|--------------------------|----------------|
| Living-Dining Room       | 29,87          |
| Kitchen                  | 13,00          |
| Toilet                   | 2,63           |
| Other Areas              | 13,26          |
| Porches and Terraces     | 122,22         |
|                          | 180,98         |
| Pool                     | 34,38          |
| Garden                   | 79,60          |
| Total                    | 294,96         |