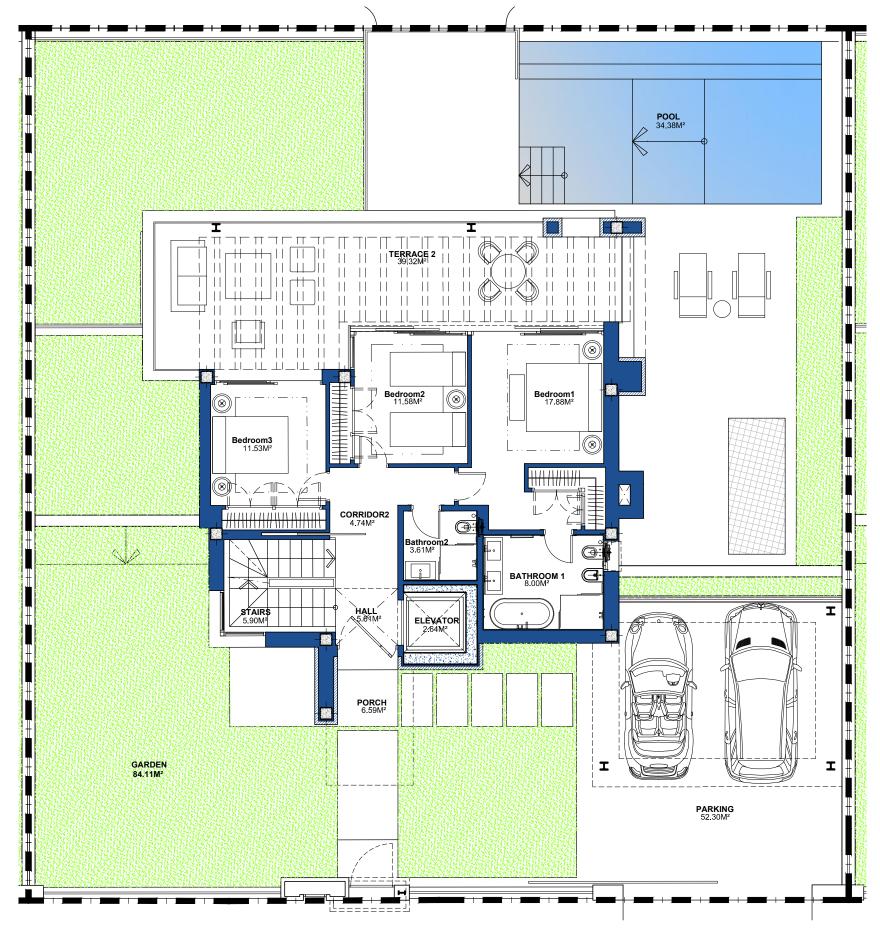

## VILLA 08 First Floor

### **BUILT AREA**

146,33 M<sup>2</sup>

| APPROXIMATE USEFUL AREAS | M <sup>2</sup> |
|--------------------------|----------------|
| Bedroom 1                | 17,88          |
| Bedroom 2                | 11,58          |
| Bedroom 3                | 11,53          |
| Bathroom 1               | 8,00           |
| Bathroom 2               | 3,61           |
| Other Areas              | 18,84          |
| Porches and Terraces     | 45,91          |
| Total                    | 117,35         |
| Parking                  | 52,30          |
| Garden                   | 84,11          |
| Total                    | 253,76         |