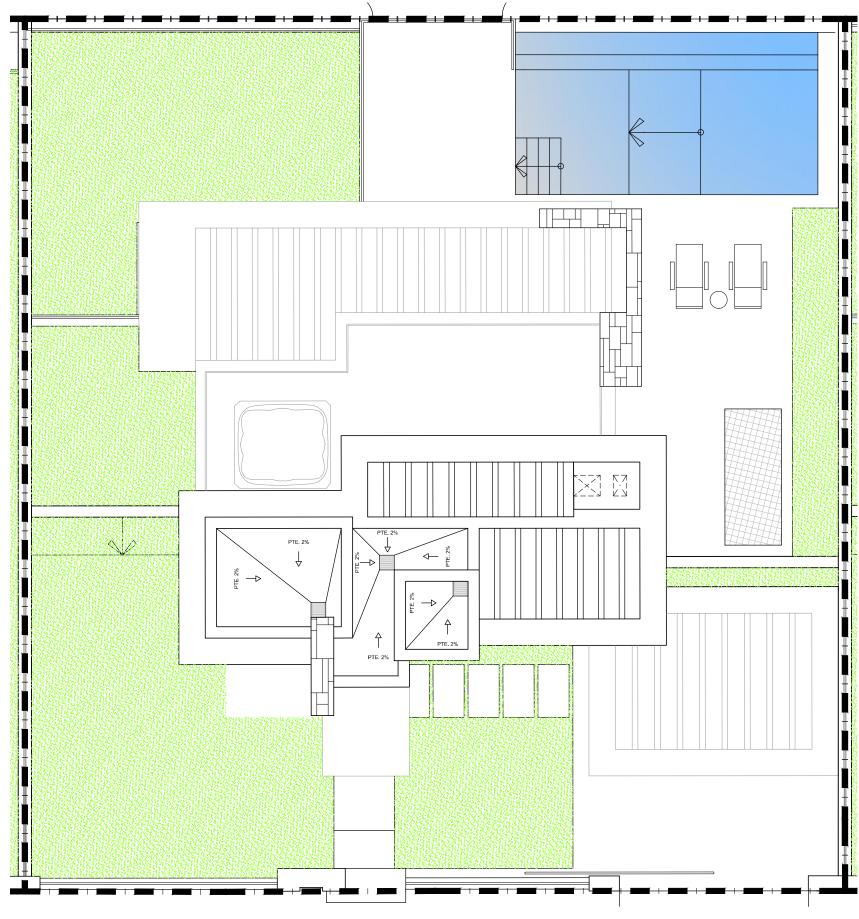

# VILLA 08

## **Solarium**

## **BUILT AREA**

92,45 M<sup>2</sup>

| APPROXIMATE USEFUL AREAS | M <sup>2</sup> |
|--------------------------|----------------|
| Hall                     | 3,92           |
| Other Areas              | 9,28           |
| Porches and Terraces     | 56,47          |
| Total                    | 69,67          |