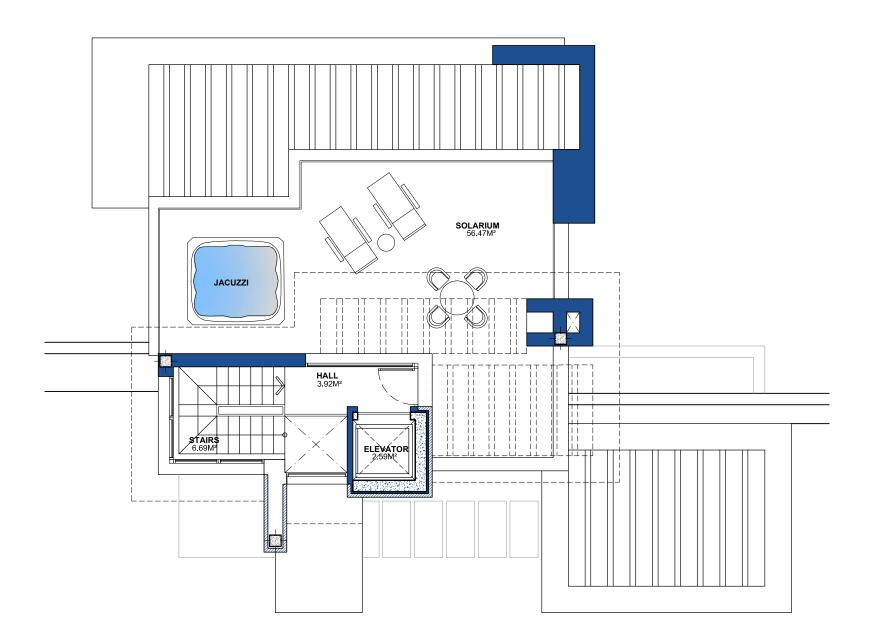

# VILLA 08

## **Solarium**

## **BUILT AREA**

92,45 M<sup>2</sup>

| APPROXIMATE USEFUL AREAS | M <sup>2</sup> |
|--------------------------|----------------|
| Hall                     | 3,92           |
| Other Areas              | 9,28           |
| Porches and Terraces     | 56,47          |
| Total                    | 69,67          |