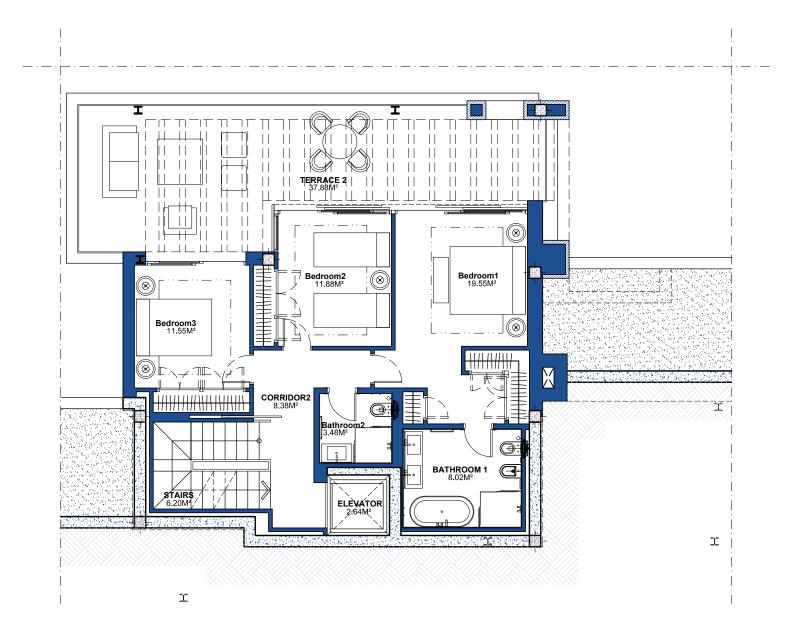

VILLA 02 First Floor

| BUILI | AKEA | 138,0 | 10 | VI |
|-------|------|-------|----|----|
|       |      |       |    |    |

| APPROXIMATE USEFUL AREAS | M <sup>2</sup> |
|--------------------------|----------------|
| Bedroom 1                | 19,55          |
| Bedroom 2                | 11,88          |
| Bedroom 3                | 11,55          |
| Bathroom 1               | 8,02           |
| Bathroom 2               | 3,48           |
| Other Areas              | 17,22          |
| Porches and Terraces     | 37,88          |
| Total                    | 109.58         |