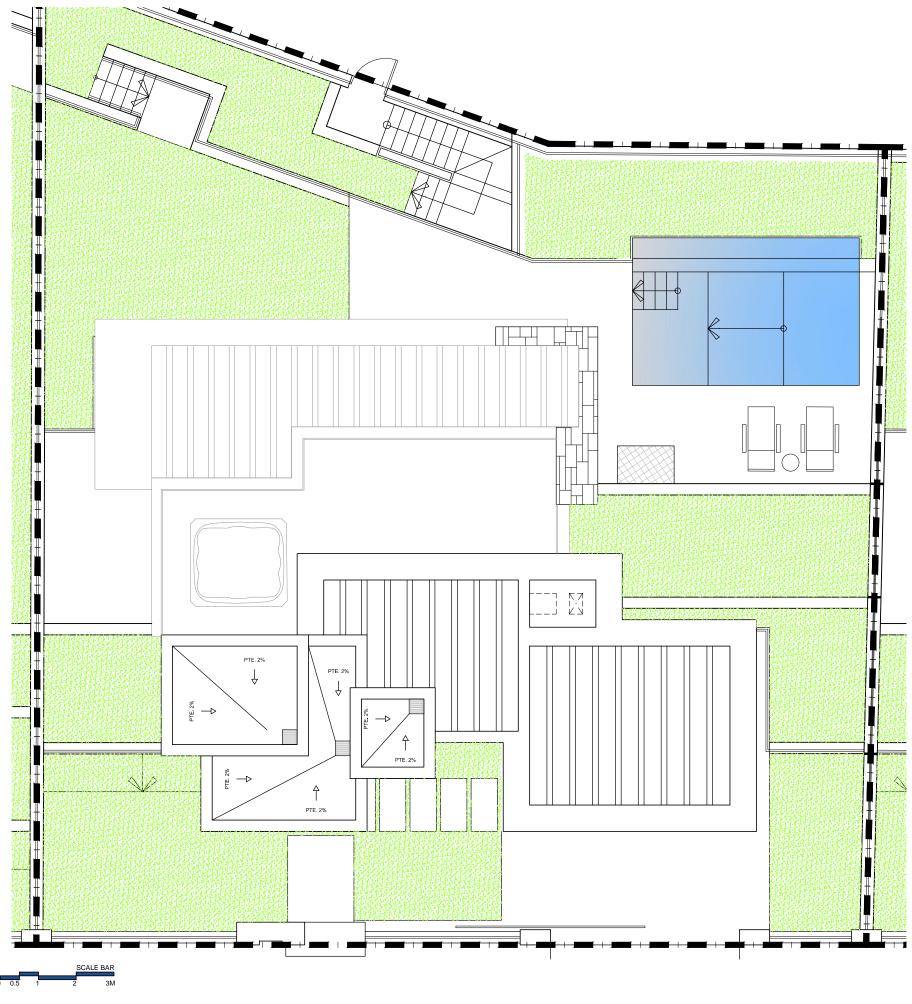

BENAHAVÍS

VILLA 02 **Site Plan** 

| APPROXIMATE AREAS       | M <sup>2</sup> |
|-------------------------|----------------|
| Basement built area     | 133,00         |
| Ground floor built area | 185,77         |
| First floor built area  | 138,06         |
| Solarium built area     | 92,80          |
| Parking area            | 55,58          |
| Pool area               | 23,40          |
| Total                   | 628 61         |

| Plot 02 area         | 501,99   |
|----------------------|----------|
| Community green area | 5.388,69 |
| Total useful area    | 265,11   |

### **SITE PLAN**

All the inforMation and docuMentation will be provided according to the terMs established in the Royal Decree 515/1989 and in the rest of the autonoMous or state regulations currently in force that could coMpleMent the Mentioned Decree.