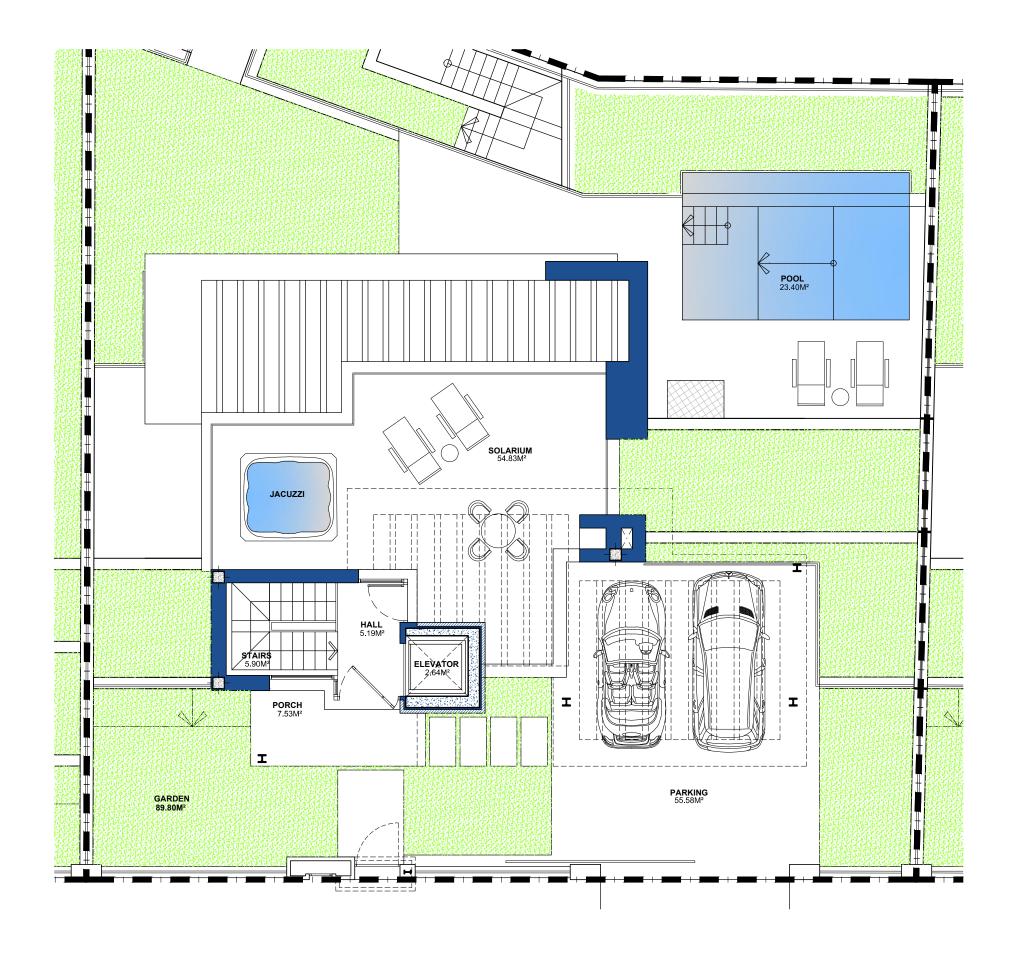

## **VILLA 02 Ground Floor**

| ЛLІ | AREA | 185,77 |
|-----|------|--------|
| ЛLI | AREA | 105,77 |

| APPROXIMATE USEFUL AREAS | M <sup>2</sup> |
|--------------------------|----------------|
| Living-Dining Room       | 29,83          |
| Kitchen                  | 13,08          |
| Toilet                   | 2,68           |
| Other Areas              | 12,76          |
| Porches and Terraces     | 104,74         |
|                          | 163,39         |
| Pool                     | 23,40          |
| Garden                   | 79,46          |
| Total                    | 266,25         |

# **Solarium**

| BUILT AREA | 92, | 80 |      | V             |
|------------|-----|----|------|---------------|
| BUILT AREA | J   | ۷, | 2,00 | <b>2,00</b> I |

| APPROXIMATE USEFUL AREAS | M <sup>2</sup> |
|--------------------------|----------------|
| Hall                     | 5,19           |
| Other Areas              | 8,54           |
| Porches and Terraces     | 62,36          |
|                          | 76,09          |
| Parking                  | 55,58          |
| Garden                   | 89,80          |
| Total                    | 221,47         |