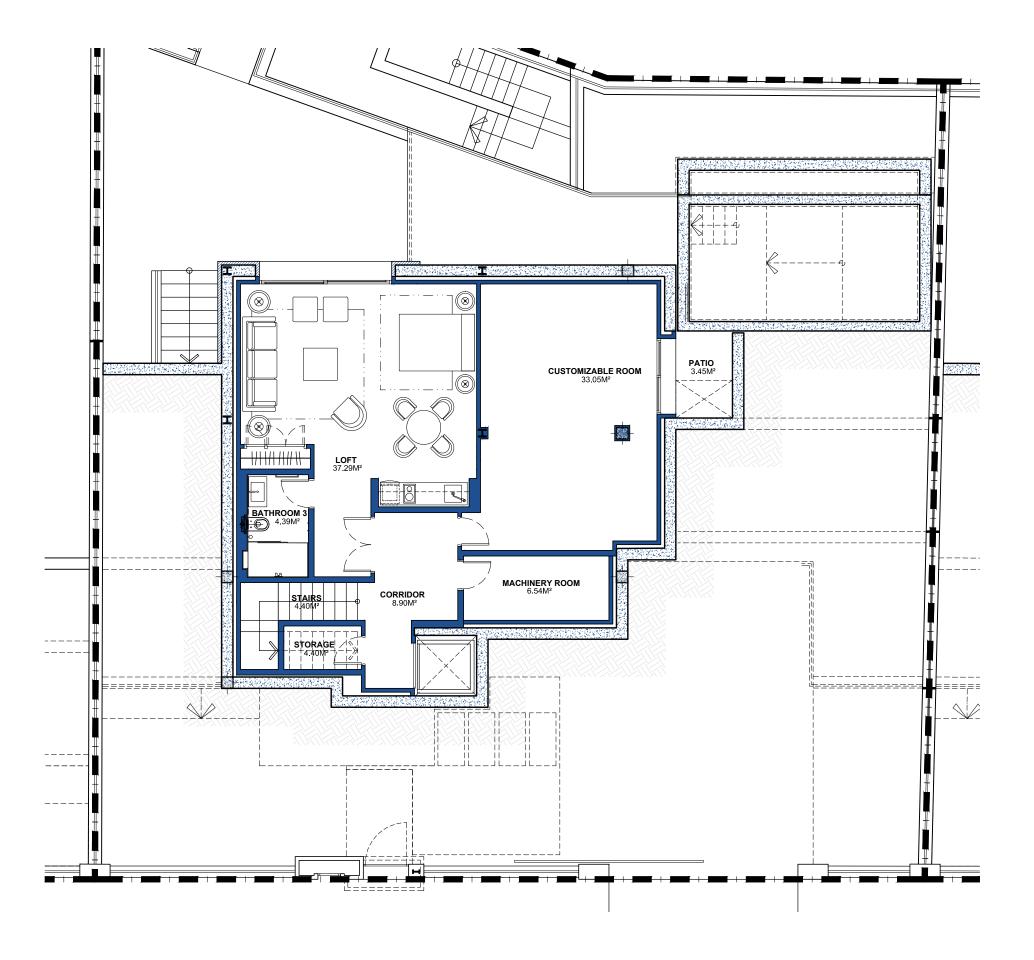

## VILLA 02 Basement

| BUILT AREA | 133,00 | ) M |
|------------|--------|-----|
|------------|--------|-----|

| APPROXIMATE USEFUL AREAS | M <sup>2</sup> |
|--------------------------|----------------|
| Loft                     | 37,29          |
| Customizable Room        | 33,05          |
| Bathroom 3               | 4,39           |
| Other Areas              | 22,20          |
| Total                    | 96,93          |