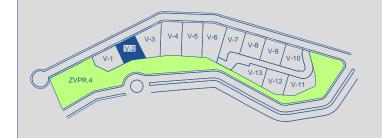

BENAHAVÍS

VILLA 02 **Site Plan** 

| APPROXIMATE AREAS       | M <sup>2</sup> |
|-------------------------|----------------|
| Basement built area     | 133,00         |
| Ground floor built area | 185,77         |
| First floor built area  | 138,06         |
| Solarium built area     | 92,80          |
| Parking area            | 55,58          |
| Pool area               | 23,40          |
| Total                   | 628 61         |

| Plot 02 area         | 501,99   |
|----------------------|----------|
| Community green area | 5.388,69 |
| Total useful area    | 265,11   |

### **SITE PLAN**

All the inforMation and docuMentation will be provided according to the terMs established in the Royal Decree 515/1989 and in the rest of the autonoMous or state regulations currently in force that could coMpleMent the Mentioned Decree.