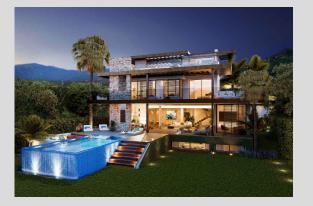

BENAHAVÍS

VILLA 02 **Site Plan** 

| APPROXIMATE AREAS       | M <sup>2</sup> |
|-------------------------|----------------|
| Basement built area     | 133,00         |
| Ground floor built area | 185,77         |
| First floor built area  | 138,06         |
| Solarium built area     | 92,80          |
| Parking area            | 55,58          |
| Pool area               | 23,40          |
| Total                   | 628 61         |