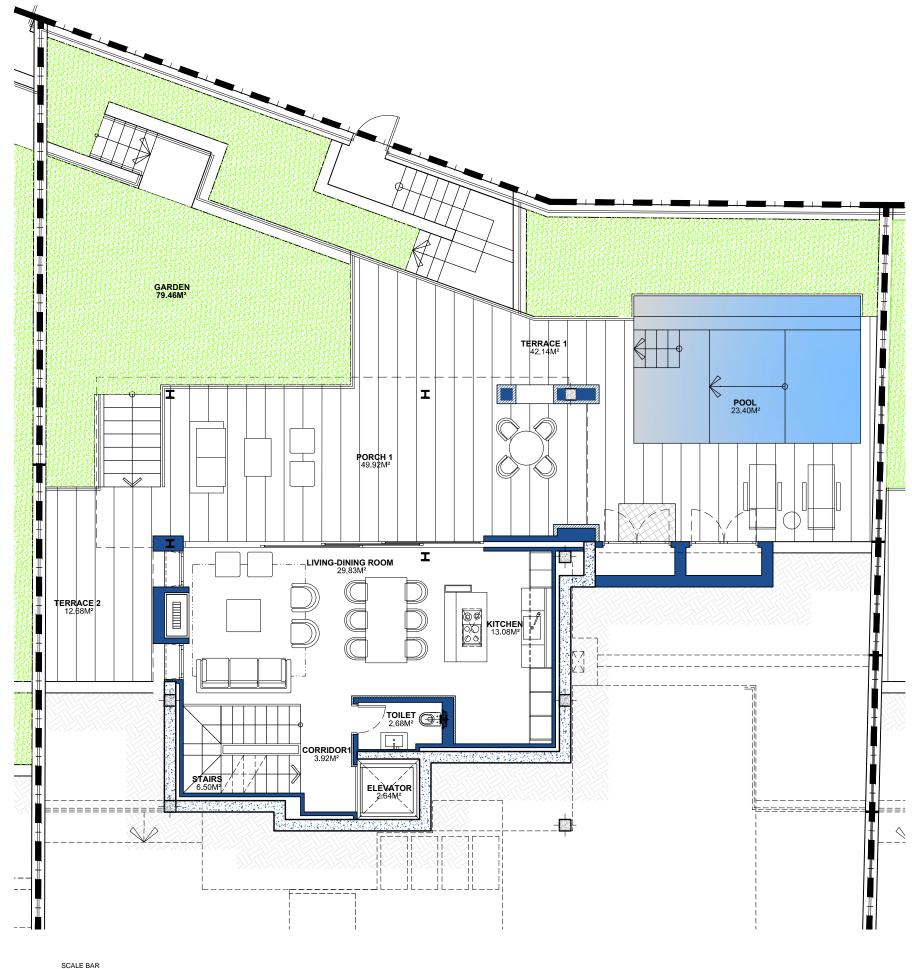

## **VILLA 02 Ground Floor**

| ЛLІ | AREA | 185,77 |
|-----|------|--------|
| ЛLI | AREA | 105,77 |

| APPROXIMATE USEFUL AREAS | M <sup>2</sup> |
|--------------------------|----------------|
| Living-Dining Room       | 29,83          |
| Kitchen                  | 13,08          |
| Toilet                   | 2,68           |
| Other Areas              | 12,76          |
| Porches and Terraces     | 104,74         |
|                          | 163,39         |
| Pool                     | 23,40          |
| Garden                   | 79,46          |
| Total                    | 266,25         |