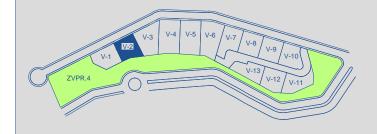

BENAHAVÍS

VILLA 02 **Site Plan** 

| APPROXIMATE AREAS       | M <sup>2</sup> |
|-------------------------|----------------|
| Basement built area     | 133,00         |
| Ground floor built area | 185,77         |
| First floor built area  | 138,06         |
| Solarium built area     | 92,80          |
| Parking area            | 55,58          |
| Pool area               | 23,40          |
| Total                   | 628 61         |

| Plot 02 area         | 501,99   |
|----------------------|----------|
| Community green area | 5.388,69 |
| Total useful area    | 265,11   |

### **SITE PLAN**

All the inforMation and docuMentation will be provided according to the terMs established in the Royal Decree 515/1989 and in the rest of the autonoMous or state regulations currently in force that could coMpleMent the Mentioned Decree.