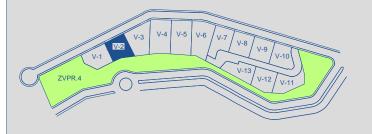

| Plot 02 area         | 501,99   |
|----------------------|----------|
| Community green area | 5.388,69 |
| Total useful area    | 265,11   |

### **SITE PLAN**

All the inforMation and docuMentation will be provided according to the terMs established in the Royal Decree 515/1989 and in the rest of the autonoMous or state regulations currently in force that could coMpleMent the Mentioned Decree.

These iMages are not contractual but only for illustrative purposes. The iMages are subject to technical, legal or coMMercial Modifications approved by the project ManageMent or the coMpetent authority. The 3D iMages corresponding to the façades, coMMon eleMents, and the rest of the spaces are Merely indicative and will be subject to verification or Modification in the technical projects. The furniture of the 3D iMages is not included and the equipMent of the villas will be indicated in the corresponding BUILTing and quality specifications. The energy certification corresponds with the one established in the project in process.